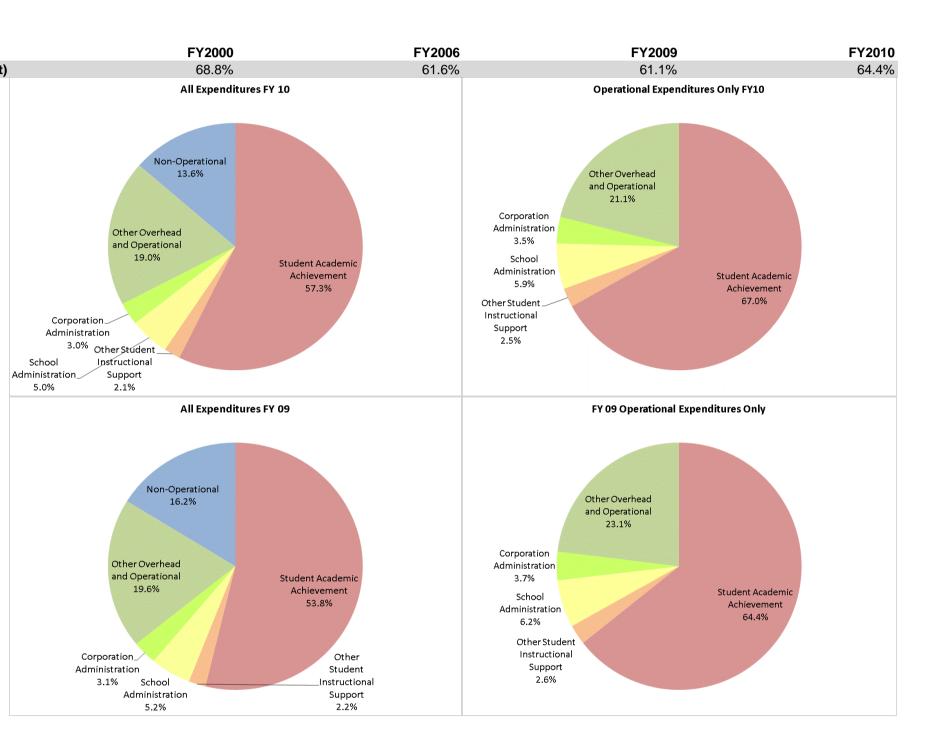

## School Corporation Expenditures by Expenditure Type Biannual Financial Report Data July 2009 - June 2010 Salem Community Schools (8205)

|                       |                                | F            | Y00 % of Total | F            | FY06 % of Total | F            | Y09 % of Total | FY           | 10 % of Total |
|-----------------------|--------------------------------|--------------|----------------|--------------|-----------------|--------------|----------------|--------------|---------------|
| munity Schools (8205) | Student Instructional Category | FY 2000      | Exp            | FY 2006      | Ехр             | FY 2009      | Ехр            | FY 2010      | Ехр           |
|                       | Student Academic Achievement   | \$8,026,504  | 61.3%          | \$9,932,117  | 54.8%           | \$10,136,380 | 53.8%          | \$11,577,423 | 57.3%         |
|                       | Student Instructional Support  | \$973,719    | 7.4%           | \$1,244,378  | 6.9%            | \$1,379,195  | 7.3%           | \$1,443,709  | 7.1%          |
|                       | Overhead and Operational       | \$2,925,126  | 22.4%          | \$3,954,194  | 21.8%           | \$4,279,923  | 22.7%          | \$4,448,874  | 22.0%         |
|                       | Nonoperational                 | \$1,161,580  | 8.9%           | \$3,007,456  | 16.6%           | \$3,051,519  | 16.2%          | \$2,750,442  | 13.6%         |
|                       | Grand Total                    | \$13,086,929 |                | \$18,138,145 |                 | \$18,847,016 |                | \$20,220,448 |               |