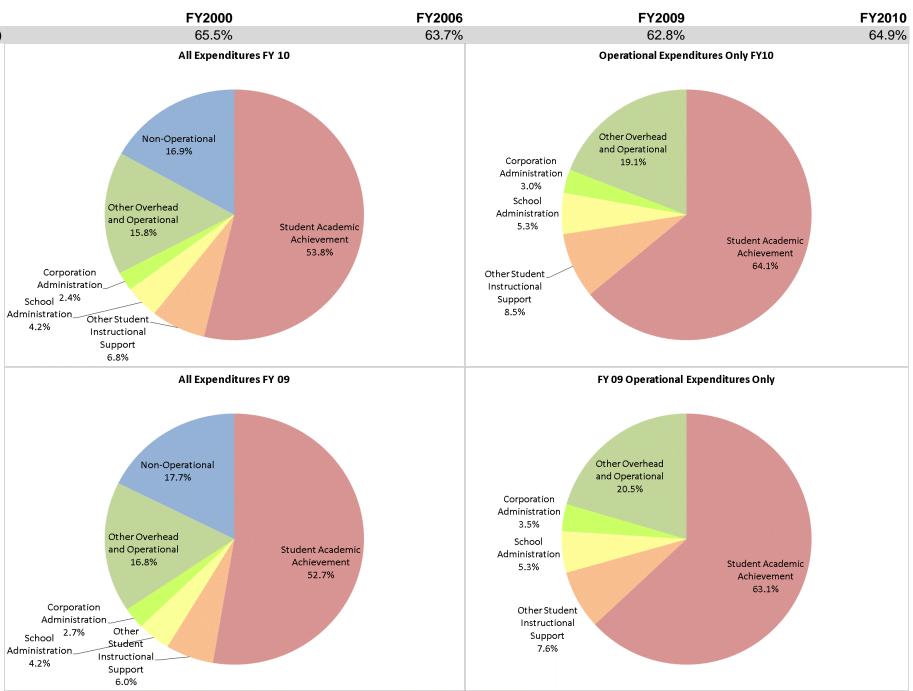

| School City of Hammond (4710) |  |
|-------------------------------|--|
|                               |  |

|                                |               | FY00 % of Total |               | FY06 % of Total |               | FY09 % of Total |               | FY10 % of Total |
|--------------------------------|---------------|-----------------|---------------|-----------------|---------------|-----------------|---------------|-----------------|
| Student Instructional Category | FY 2000       | Ехр             | FY 2006       | Exp             | FY 2009       | Ехр             | FY 2010       | Exp             |
| Student Academic Achievement   | \$67,541,978  | 56.3%           | \$80,065,277  | 55.0%           | \$88,026,336  | 52.7%           | \$88,938,149  | 53.8%           |
| Student Instructional Support  | \$11,062,009  | 9.2%            | \$12,686,449  | 8.7%            | \$16,953,216  | 10.1%           | \$18,328,140  | 11.1%           |
| Overhead and Operational       | \$20,439,677  | 17.0%           | \$27,730,070  | 19.0%           | \$32,670,659  | 19.5%           | \$30,191,754  | 18.3%           |
| Nonoperational                 | \$20,927,909  | 17.4%           | \$25,109,218  | 17.2%           | \$29,522,021  | 17.7%           | \$27,905,770  | 16.9%           |
| Grand Total                    | \$119,971,573 |                 | \$145,591,013 |                 | \$167,172,232 |                 | \$165,363,813 |                 |
|                                |               |                 |               |                 |               |                 |               |                 |