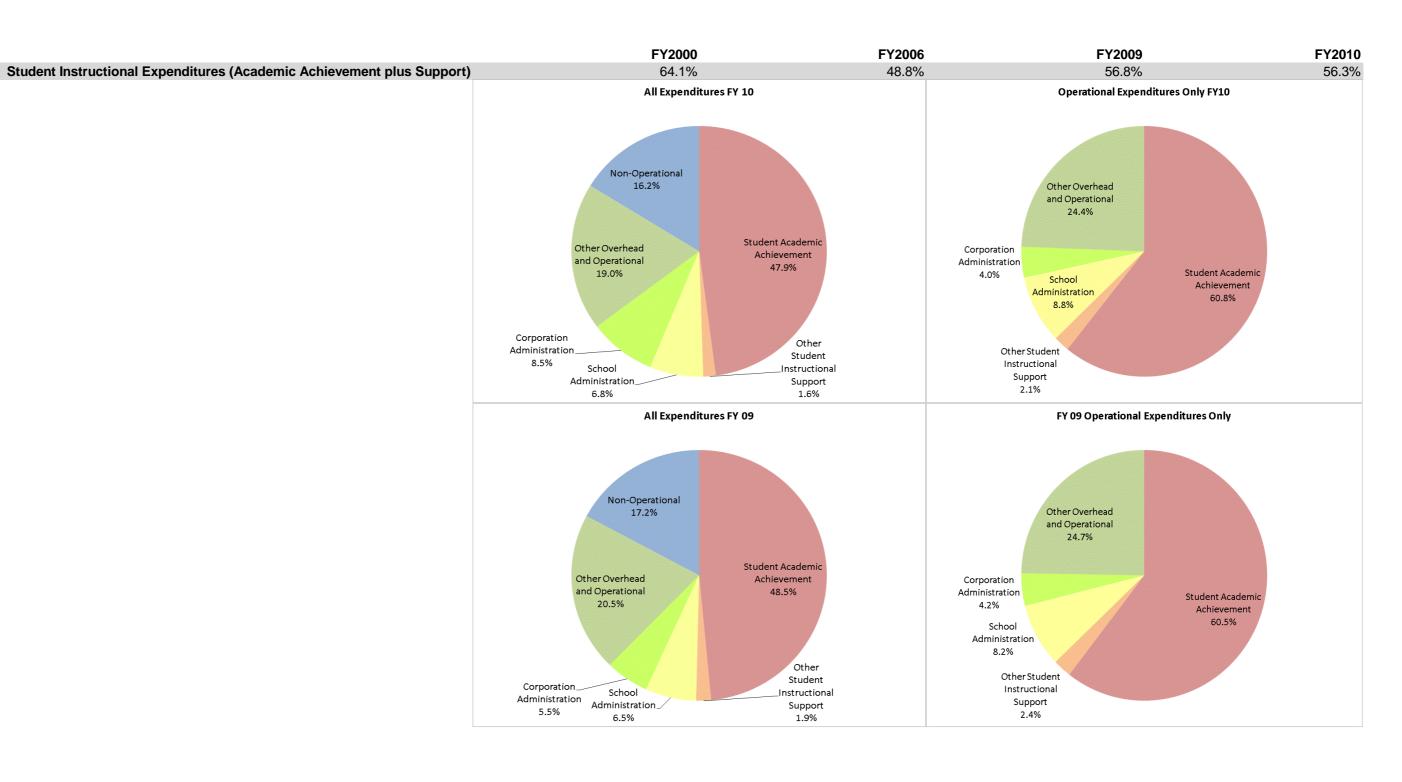

### School City of Hobart (4730)

|                                |              | FY00 % of Total |              | FY06 % of Total | i            | FY09 % of Total |              | FY10 % of Total |
|--------------------------------|--------------|-----------------|--------------|-----------------|--------------|-----------------|--------------|-----------------|
| Student Instructional Category | FY 2000      | Exp             | FY 2006      | Exp             | FY 2009      | Exp             | FY 2010      | Exp             |
| Student Academic Achievement   | \$13,232,454 | 56.1%           | \$16,484,906 | 42.7%           | \$18,311,894 | 48.5%           | \$18,929,089 | 47.9%           |
| Student Instructional Support  | \$1,883,104  | 8.0%            | \$2,358,158  | 6.1%            | \$3,146,168  | 8.3%            | \$3,303,149  | 8.4%            |
| Overhead and Operational       | \$5,221,862  | 22.2%           | \$7,149,510  | 18.5%           | \$9,815,595  | 26.0%           | \$10,862,010 | 27.5%           |
| Nonoperational                 | \$3,233,646  | 13.7%           | \$12,648,844 | 32.7%           | \$6,482,787  | 17.2%           | \$6,418,177  | 16.2%           |
| Grand Total                    | \$23,571,067 |                 | \$38,641,419 |                 | \$37,756,443 |                 | \$39,512,425 |                 |