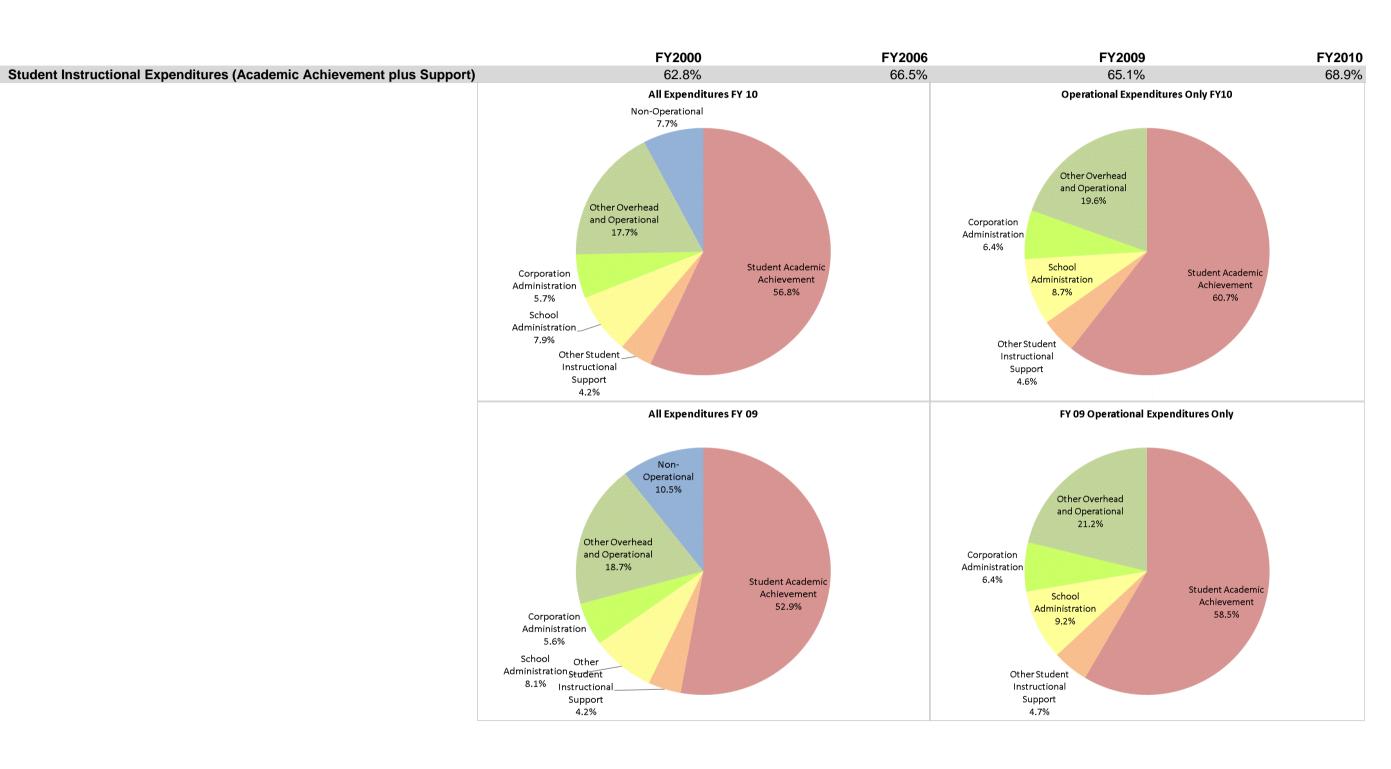

## School Town of Speedway (5400)

|                                | F            | ′00 % of Total |              | FY06 % of Total | FY09 % of Total |       | FY10 % of Total |       |  |
|--------------------------------|--------------|----------------|--------------|-----------------|-----------------|-------|-----------------|-------|--|
| Student Instructional Category | FY 2000      | Exp            | FY 2006      | Exp             | FY 2009         | Exp   | FY 2010         | Ехр   |  |
| Student Academic Achievement   | \$6,134,319  | 54.7%          | \$7,997,635  | 57.5%           | \$8,604,399     | 52.9% | \$8,951,469     | 56.8% |  |
| Student Instructional Support  | \$907,667    | 8.1%           | \$1,248,076  | 9.0%            | \$1,993,335     | 12.2% | \$1,900,060     | 12.1% |  |
| Overhead and Operational       | \$2,529,795  | 22.6%          | \$2,926,954  | 21.1%           | \$3,959,759     | 24.3% | \$3,681,868     | 23.4% |  |
| Nonoperational                 | \$1,634,780  | 14.6%          | \$1,729,034  | 12.4%           | \$1,714,914     | 10.5% | \$1,213,736     | 7.7%  |  |
| Grand Total                    | \$11,206,561 |                | \$13,901,699 |                 | \$16,272,407    |       | \$15,747,133    |       |  |