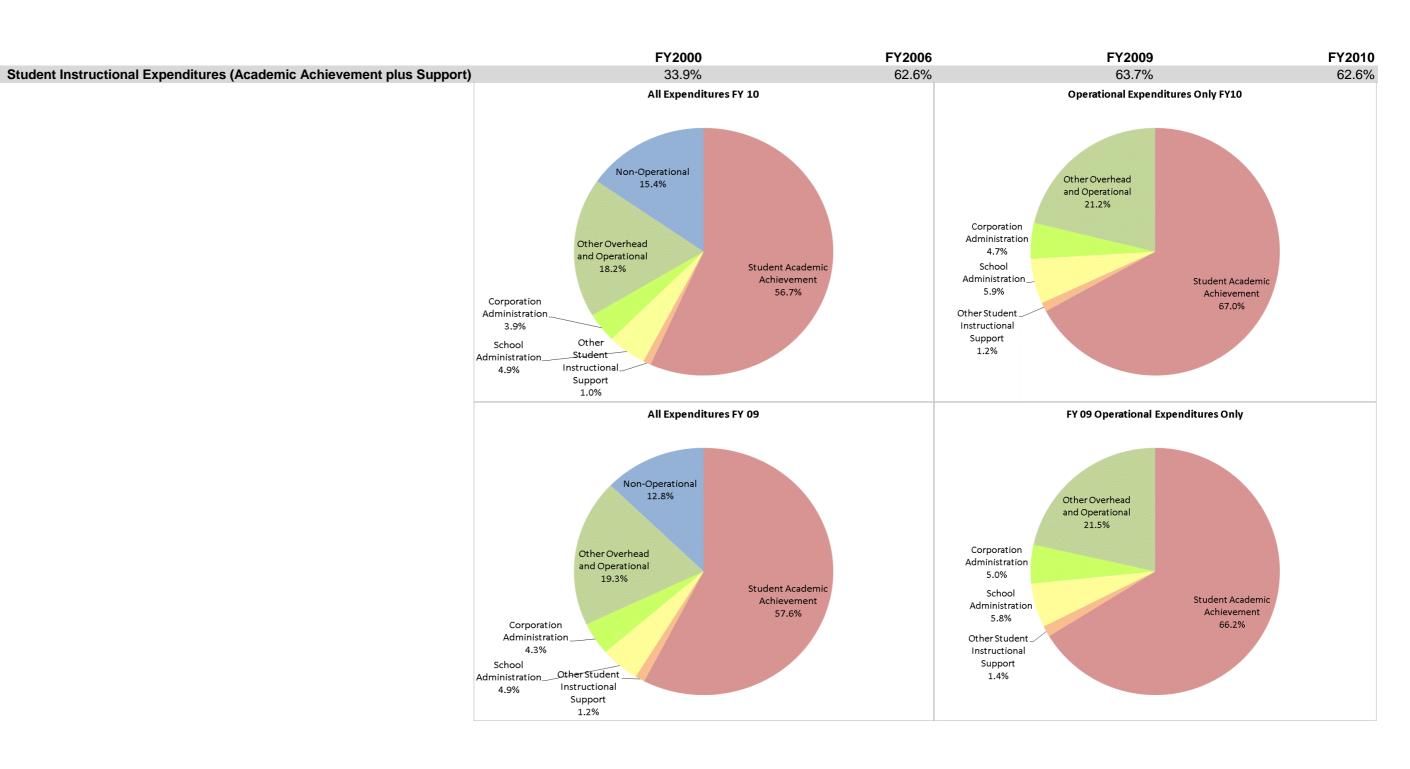

## **Scott County School District 1 (7230)**

|                                | FY00 % of Total |       | FY06 % of Total |       | FY09 % of Total |       | FY10 % of Total |       |
|--------------------------------|-----------------|-------|-----------------|-------|-----------------|-------|-----------------|-------|
| Student Instructional Category | FY 2000         | Ехр   | FY 2006         | Exp   | FY 2009         | Ехр   | FY 2010         | Exp   |
| Student Academic Achievement   | \$5,983,675     | 30.5% | \$8,806,815     | 57.8% | \$8,417,570     | 57.6% | \$8,256,047     | 56.7% |
| Student Instructional Support  | \$664,007       | 3.4%  | \$744,430       | 4.9%  | \$890,027       | 6.1%  | \$848,166       | 5.8%  |
| Overhead and Operational       | \$1,792,659     | 9.1%  | \$3,074,063     | 20.2% | \$3,442,981     | 23.6% | \$3,211,630     | 22.1% |
| Nonoperational                 | \$11,197,405    | 57.0% | \$2,622,491     | 17.2% | \$1,863,486     | 12.8% | \$2,236,605     | 15.4% |
| Grand Total                    | \$19,637,747    |       | \$15,247,799    |       | \$14,614,063    |       | \$14,552,448    |       |