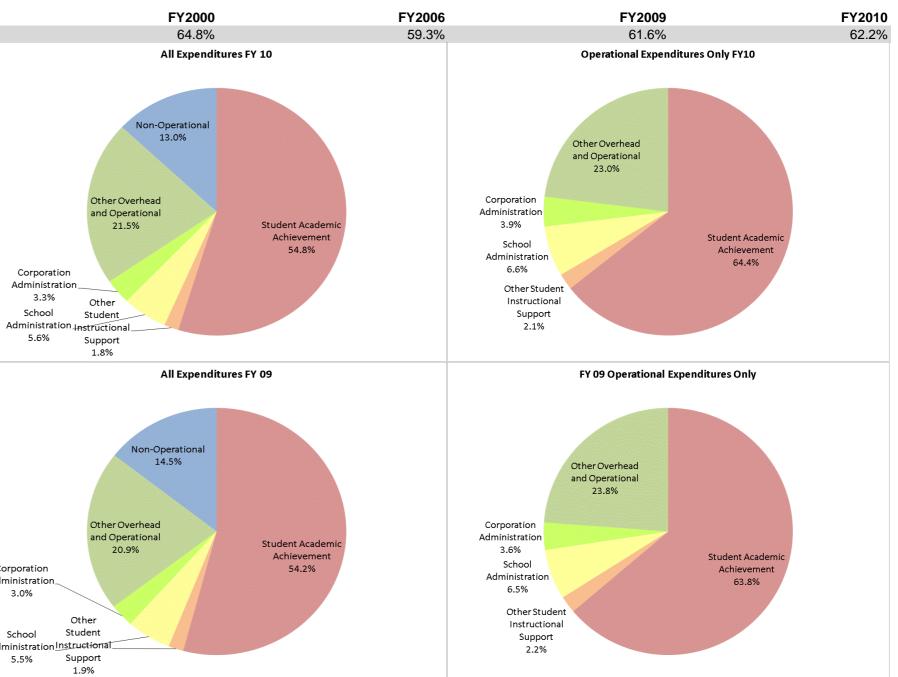

## School Corporation Expenditures by Expenditure Type Biannual Financial Report Data July 2009 - June 2010 Scott County School District 2 (7255)

|                                |              | FY00 % of Total |              | FY06 % of Total |              | FY09 % of Total |              | FY10 % of Total |
|--------------------------------|--------------|-----------------|--------------|-----------------|--------------|-----------------|--------------|-----------------|
| Student Instructional Category | FY 2000      | Exp             | FY 2006      | Exp             | FY 2009      | Ехр             | FY 2010      | Exp             |
| Student Academic Achievement   | \$10,884,870 | 58.7%           | \$13,298,811 | 52.8%           | \$14,954,864 | 54.2%           | \$15,349,744 | 54.8%           |
| Student Instructional Support  | \$1,133,635  | 6.1%            | \$1,633,331  | 6.5%            | \$2,045,604  | 7.4%            | \$2,068,797  | 7.4%            |
| Overhead and Operational       | \$4,158,104  | 22.4%           | \$5,965,794  | 23.7%           | \$6,614,557  | 24.0%           | \$6,937,743  | 24.8%           |
| Nonoperational                 | \$2,375,250  | 12.8%           | \$4,273,463  | 17.0%           | \$3,991,030  | 14.5%           | \$3,651,727  | 13.0%           |
| Grand Total                    | \$18,551,858 |                 | \$25,171,398 |                 | \$27,606,056 |                 | \$28,008,011 |                 |