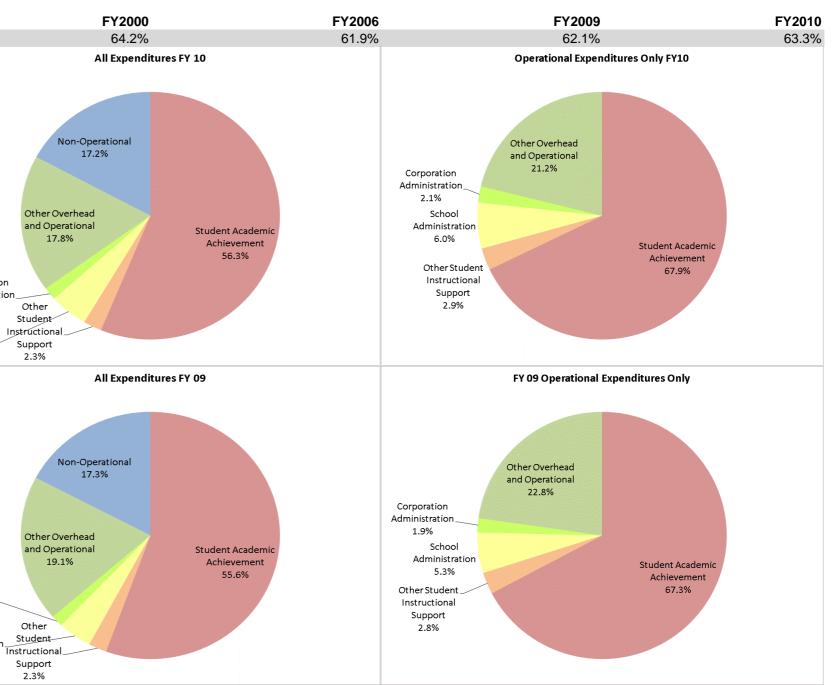

|                                |              | FY00 % of Total |              | FY06 % of Total |              | FY09 % of Total |              | FY10 % of Total |
|--------------------------------|--------------|-----------------|--------------|-----------------|--------------|-----------------|--------------|-----------------|
| Student Instructional Category | FY 2000      | Exp             | FY 2006      | Exp             | FY 2009      | Exp             | FY 2010      | Exp             |
| Student Academic Achievement   | \$14,839,109 | 55.9%           | \$20,556,326 | 53.8%           | \$22,255,384 | 55.6%           | \$23,419,973 | 56.3%           |
| Student Instructional Support  | \$2,228,234  | 8.4%            | \$3,127,418  | 8.2%            | \$2,601,366  | 6.5%            | \$2,933,656  | 7.0%            |
| Overhead and Operational       | \$4,960,214  | 18.7%           | \$7,211,769  | 18.9%           | \$8,259,762  | 20.6%           | \$8,131,448  | 19.5%           |
| Nonoperational                 | \$4,541,751  | 17.1%           | \$7,342,638  | 19.2%           | \$6,920,514  | 17.3%           | \$7,140,657  | 17.2%           |
| Grand Total                    | \$26,569,307 |                 | \$38,238,150 |                 | \$40,037,027 |                 | \$41,625,734 |                 |