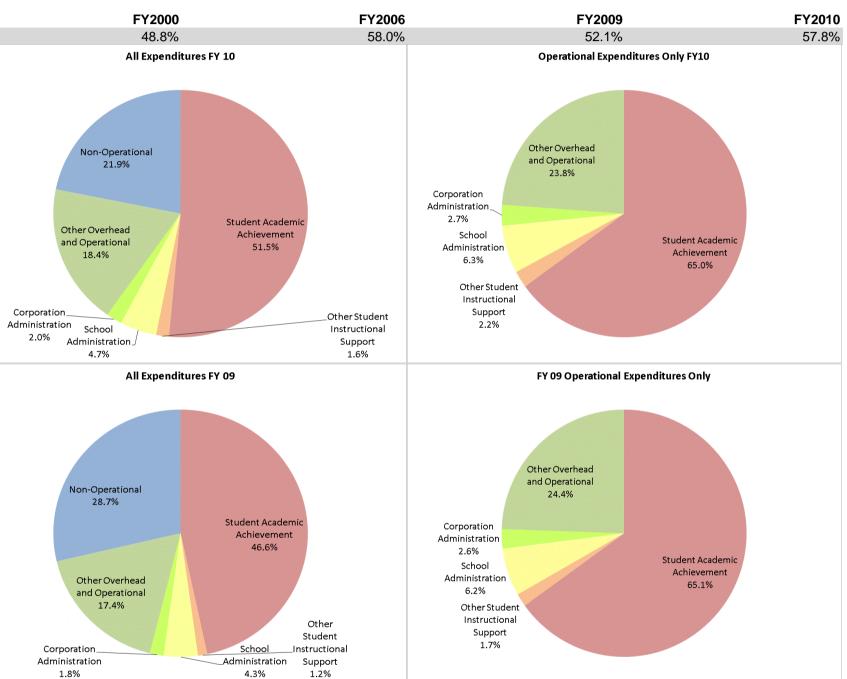

## School Corporation Expenditures by Expenditure Type Biannual Financial Report Data July 2009 - June 2010 Shelbyville Central Schools (7365)

|                |                                | I            | FY00 % of Total | F            | Y06 % of Total | F            | Y09 % of Total | FY           | 10 % of Total |
|----------------|--------------------------------|--------------|-----------------|--------------|----------------|--------------|----------------|--------------|---------------|
| Schools (7365) | Student Instructional Category | FY 2000      | Exp             | FY 2006      | Exp            | FY 2009      | Ехр            | FY 2010      | Exp           |
|                | Student Academic Achievement   | \$13,500,616 | 43.9%           | \$18,862,554 | 53.0%          | \$20,705,209 | 46.6%          | \$21,074,471 | 51.5%         |
|                | Student Instructional Support  | \$1,476,000  | 4.8%            | \$1,771,385  | 5.0%           | \$2,445,208  | 5.5%           | \$2,574,293  | 6.3%          |
|                | Overhead and Operational       | \$4,722,994  | 15.4%           | \$7,090,158  | 19.9%          | \$8,533,610  | 19.2%          | \$8,349,427  | 20.4%         |
|                | Nonoperational                 | \$11,018,644 | 35.9%           | \$7,851,579  | 22.1%          | \$12,724,594 | 28.7%          | \$8,947,175  | 21.9%         |
|                | Grand Total                    | \$30,718,254 |                 | \$35,575,676 |                | \$44,408,621 |                | \$40,945,366 |               |

Student Instructional Expenditures (Academic Achievement plus Support)