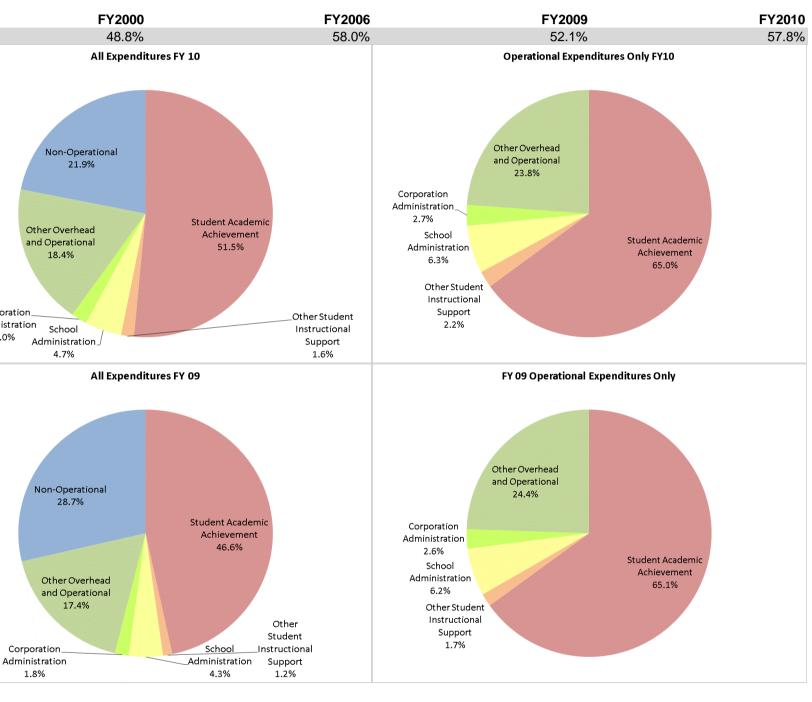

## School Corporation Expenditures by Expenditure Type Biannual Financial Report Data July 2009 - June 2010 Shelbyville Central Schools (7365)

|                |                                | I            | FY00 % of Total | F            | Y06 % of Total | F            | Y09 % of Total | FY           | 10 % of Total |
|----------------|--------------------------------|--------------|-----------------|--------------|----------------|--------------|----------------|--------------|---------------|
| Schools (7365) | Student Instructional Category | FY 2000      | Exp             | FY 2006      | Exp            | FY 2009      | Ехр            | FY 2010      | Exp           |
|                | Student Academic Achievement   | \$13,500,616 | 43.9%           | \$18,862,554 | 53.0%          | \$20,705,209 | 46.6%          | \$21,074,471 | 51.5%         |
|                | Student Instructional Support  | \$1,476,000  | 4.8%            | \$1,771,385  | 5.0%           | \$2,445,208  | 5.5%           | \$2,574,293  | 6.3%          |
|                | Overhead and Operational       | \$4,722,994  | 15.4%           | \$7,090,158  | 19.9%          | \$8,533,610  | 19.2%          | \$8,349,427  | 20.4%         |
|                | Nonoperational                 | \$11,018,644 | 35.9%           | \$7,851,579  | 22.1%          | \$12,724,594 | 28.7%          | \$8,947,175  | 21.9%         |
|                | Grand Total                    | \$30,718,254 |                 | \$35,575,676 |                | \$44,408,621 |                | \$40,945,366 |               |

Student Instructional Expenditures (Academic Achievement plus Support)