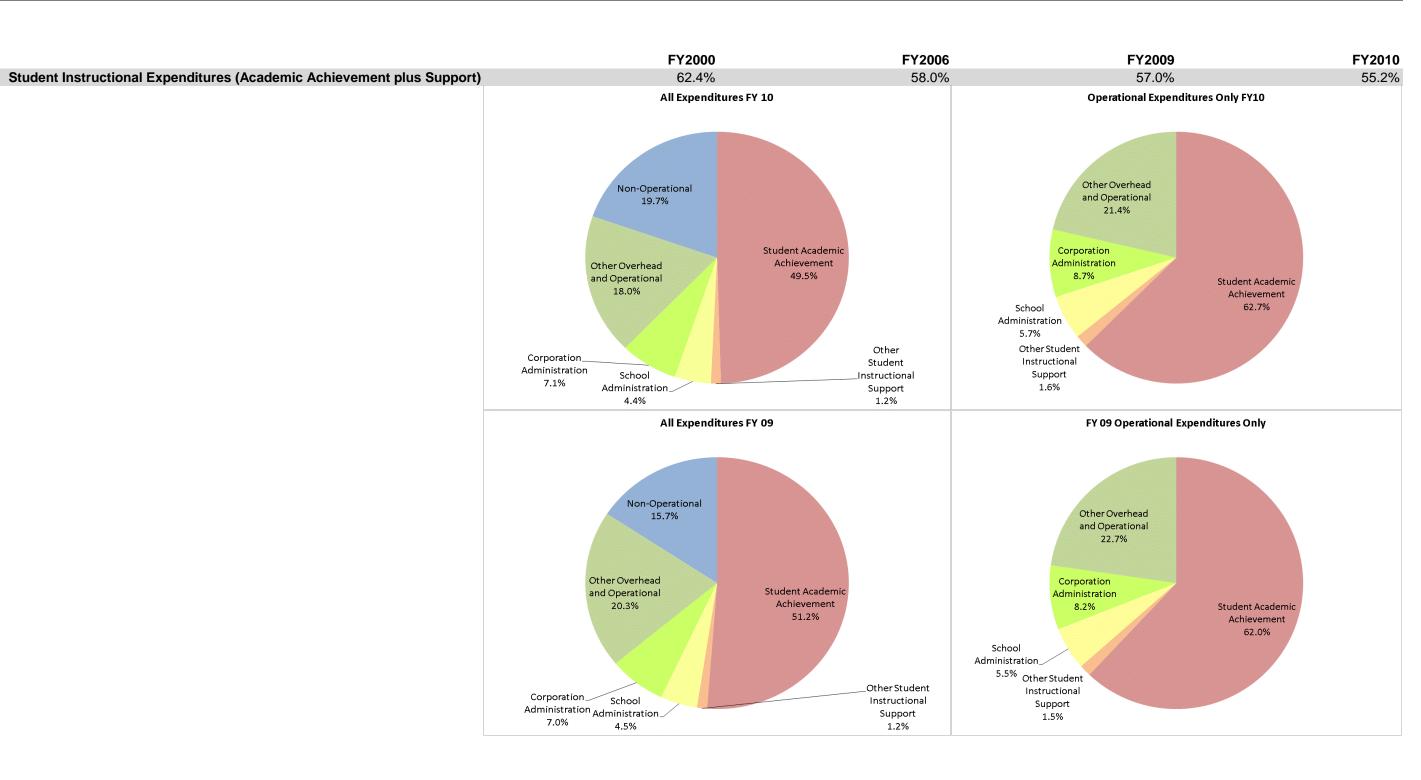

## **Shenandoah School Corporation (3435)**

|                                | FY00 % of Total |       | FY06 % of Total |       | FY09 % of Total |       | FY10 % of Total |       |  |
|--------------------------------|-----------------|-------|-----------------|-------|-----------------|-------|-----------------|-------|--|
| Student Instructional Category | FY 2000         | Exp   | FY 2006         | Exp   | FY 2009         | Exp   | FY 2010         | Exp   |  |
| Student Academic Achievement   | \$5,616,566     | 56.0% | \$6,404,048     | 50.8% | \$6,425,554     | 51.2% | \$6,573,217     | 49.5% |  |
| Student Instructional Support  | \$645,299       | 6.4%  | \$917,546       | 7.3%  | \$722,702       | 5.8%  | \$751,796       | 5.7%  |  |
| Overhead and Operational       | \$2,217,179     | 22.1% | \$2,919,803     | 23.1% | \$3,422,474     | 27.3% | \$3,333,530     | 25.1% |  |
| Nonoperational                 | \$1,550,025     | 15.5% | \$2,375,908     | 18.8% | \$1,974,045     | 15.7% | \$2,610,710     | 19.7% |  |
| Grand Total                    | \$10,029,069    |       | \$12,617,304    |       | \$12,544,776    |       | \$13,269,253    |       |  |