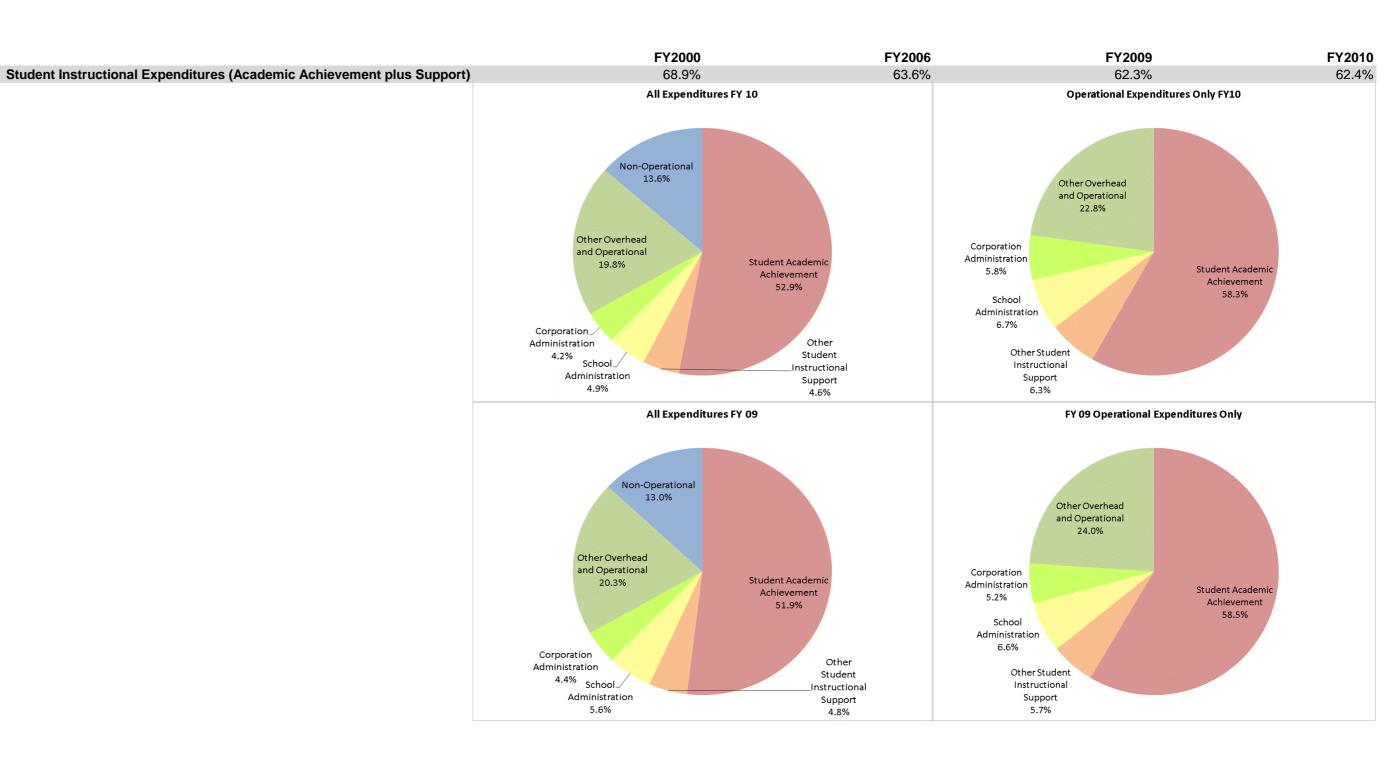

## **Sheridan Community Schools (3055)**

|                                | FY00 % of Total |       | FY06 % of Total |       | FY09 % of Total |       | FY10 % of Total |       |
|--------------------------------|-----------------|-------|-----------------|-------|-----------------|-------|-----------------|-------|
| Student Instructional Category | FY 2000         | Exp   | FY 2006         | Exp   | FY 2009         | Exp   | FY 2010         | Exp   |
| Student Academic Achievement   | \$4,764,458     | 61.3% | \$4,734,311     | 53.8% | \$5,982,444     | 51.9% | \$7,261,059     | 52.9% |
| Student Instructional Support  | \$587,632       | 7.6%  | \$863,391       | 9.8%  | \$1,198,056     | 10.4% | \$1,302,641     | 9.5%  |
| Overhead and Operational       | \$1,947,057     | 25.1% | \$2,067,479     | 23.5% | \$2,845,817     | 24.7% | \$3,295,018     | 24.0% |
| Nonoperational                 | \$469,376       | 6.0%  | \$1,133,569     | 12.9% | \$1,497,382     | 13.0% | \$1,860,232     | 13.6% |
| Grand Total                    | \$7,768,523     |       | \$8,798,749     |       | \$11,523,699    |       | \$13,718,949    |       |