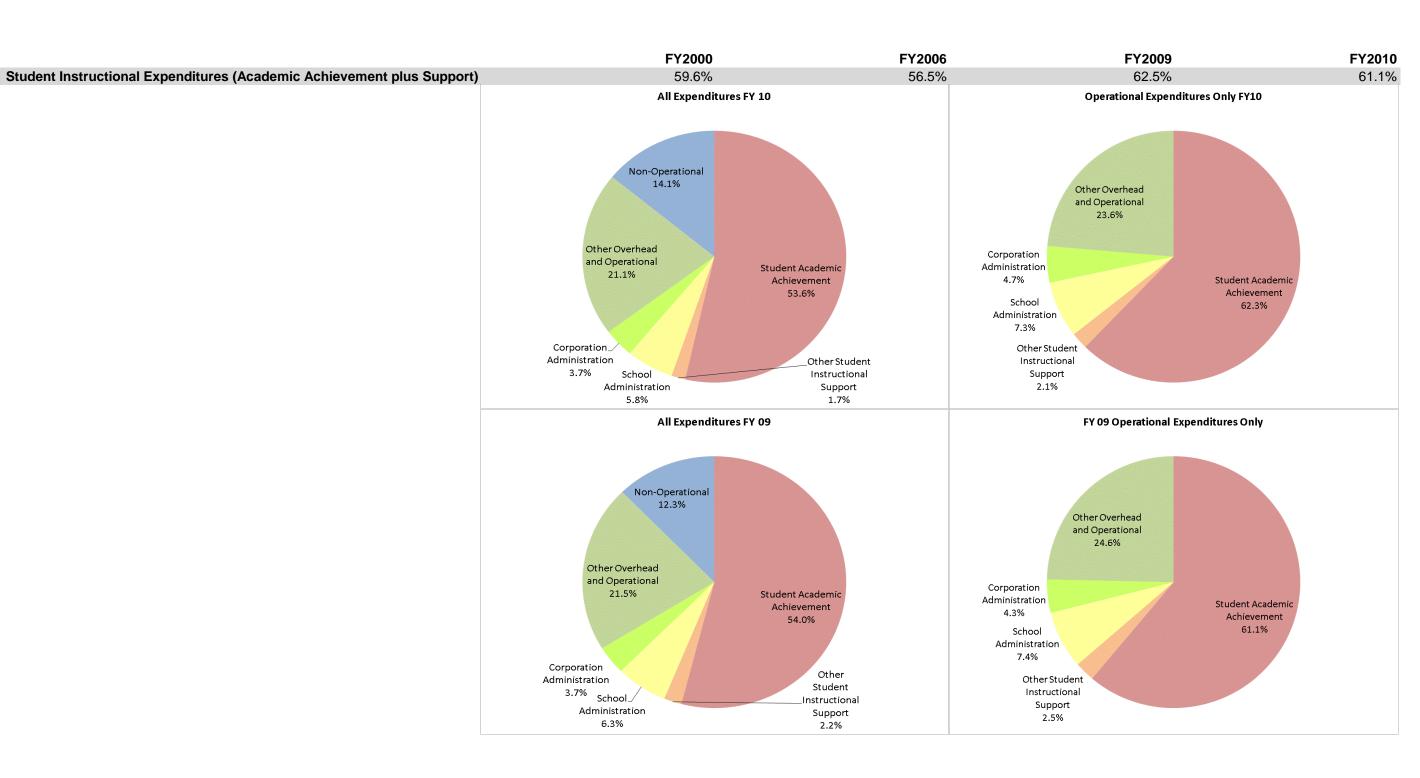

## **Shoals Community School Corp (5520)**

|                                | FY00 % of Total |       | FY06 % of Total |       | FY09 % of Total |       | FY10 % of Total |       |
|--------------------------------|-----------------|-------|-----------------|-------|-----------------|-------|-----------------|-------|
| Student Instructional Category | FY 2000         | Exp   | FY 2006         | Exp   | FY 2009         | Exp   | FY 2010         | Exp   |
| Student Academic Achievement   | \$3,107,672     | 53.9% | \$3,551,279     | 49.1% | \$3,890,539     | 54.0% | \$4,445,889     | 53.6% |
| Student Instructional Support  | \$332,187       | 5.8%  | \$535,832       | 7.4%  | \$612,323       | 8.5%  | \$623,423       | 7.5%  |
| Overhead and Operational       | \$1,300,846     | 22.5% | \$1,633,149     | 22.6% | \$1,809,161     | 25.1% | \$2,058,830     | 24.8% |
| Nonoperational                 | \$1,029,209     | 17.8% | \$1,508,155     | 20.9% | \$887,163       | 12.3% | \$1,171,558     | 14.1% |
| Grand Total                    | \$5,769,914     |       | \$7,228,415     |       | \$7,199,187     |       | \$8,299,700     |       |