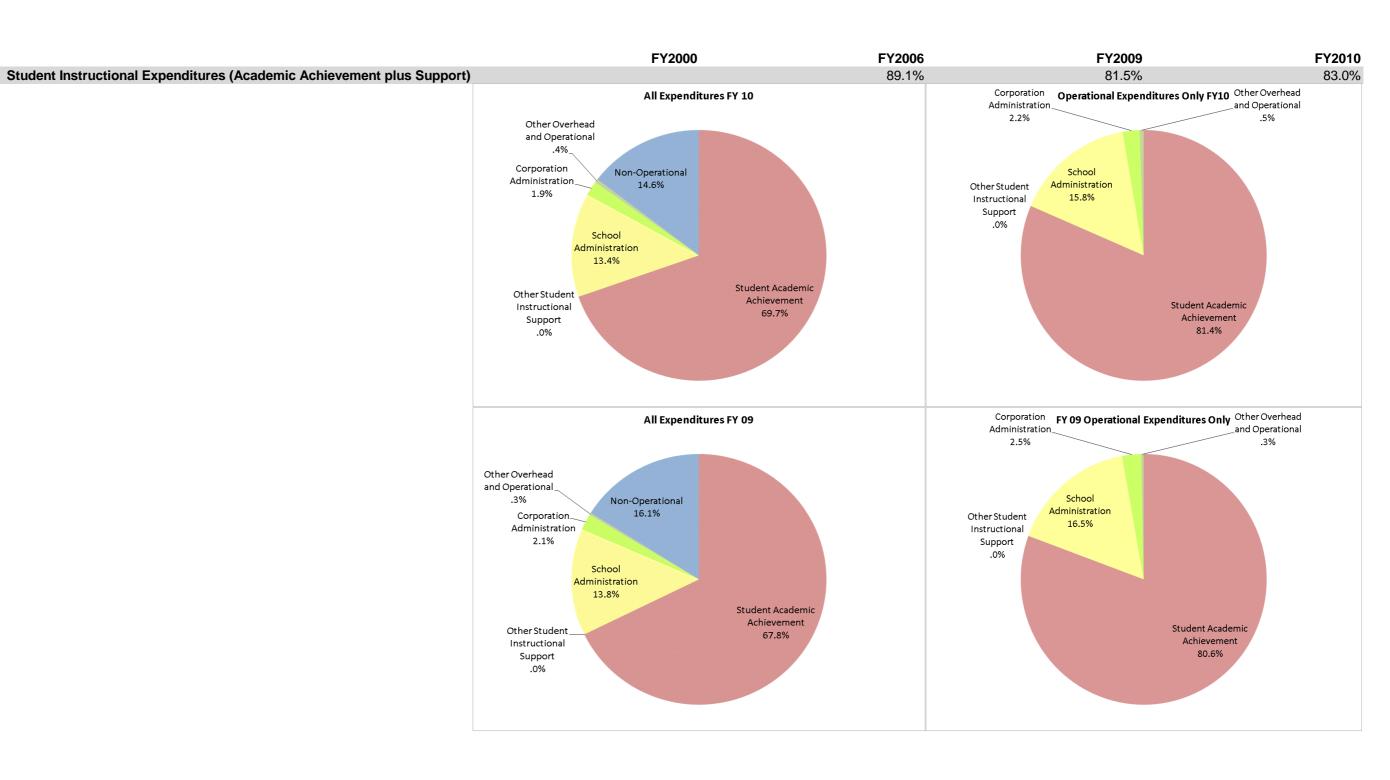

## Signature School Inc (9315)

|                                | FY00 % of Total |     | FY06 % of Total |       | FY09 % of Total |       | FY10 % of Total |       |
|--------------------------------|-----------------|-----|-----------------|-------|-----------------|-------|-----------------|-------|
| Student Instructional Category | FY 2000         | Exp | FY 2006         | Exp   | FY 2009         | Exp   | FY 2010         | Exp   |
| Student Academic Achievement   | \$0             |     | \$1,314,651     | 74.1% | \$1,475,128     | 67.8% | \$1,643,599     | 69.7% |
| Student Instructional Support  | \$0             |     | \$266,764       | 15.0% | \$299,249       | 13.8% | \$315,586       | 13.4% |
| Overhead and Operational       | \$0             |     | \$59,927        | 3.4%  | \$51,170        | 2.4%  | \$54,957        | 2.3%  |
| Nonoperational                 | \$0             |     | \$133,583       | 7.5%  | \$350,767       | 16.1% | \$345,530       | 14.6% |
| Grand Total                    | \$0             |     | \$1,774,924     |       | \$2,176,314     |       | \$2,359,672     |       |