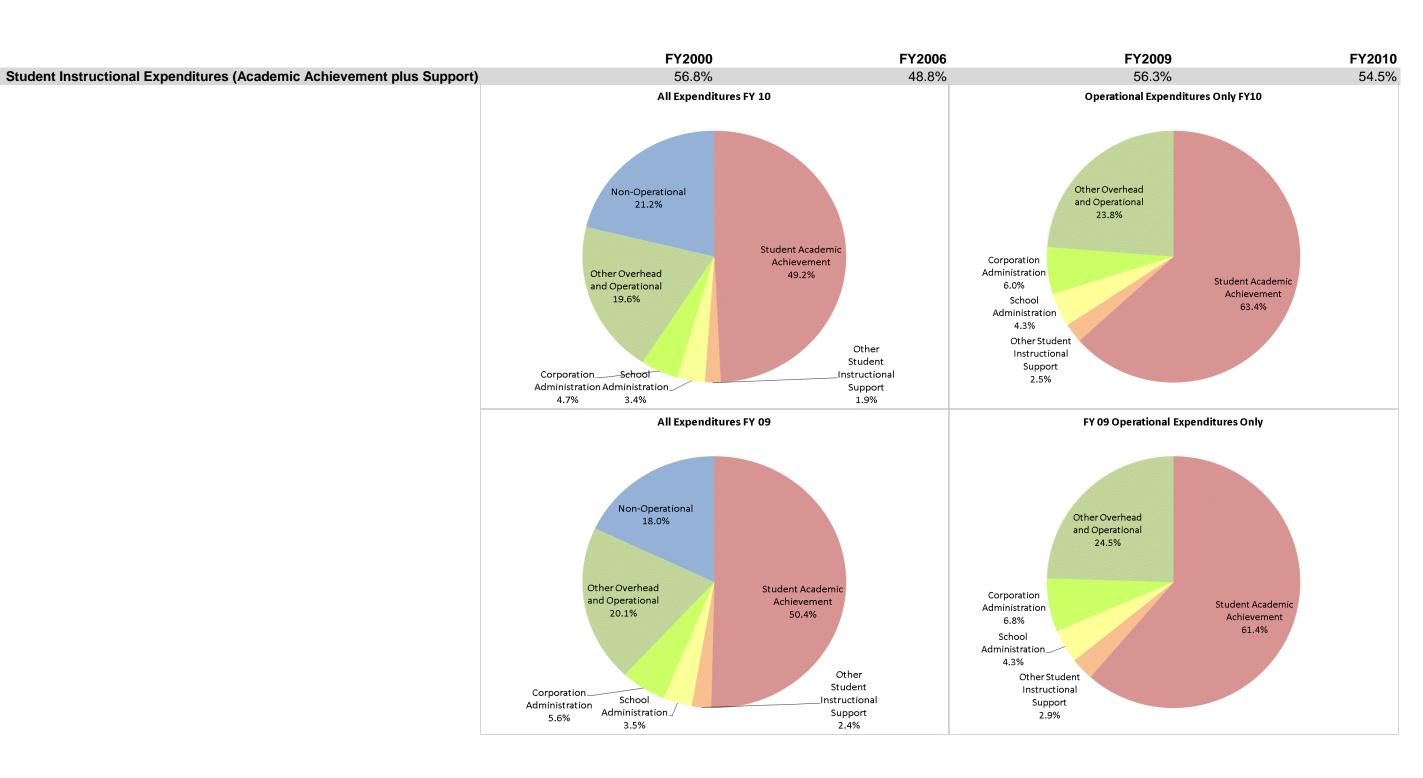

## **South Central Com School Corp (4940)**

|                                | FY00 % of Total |       |             | FY06 % of Total |             | FY09 % of Total |             | FY10 % of Total |  |
|--------------------------------|-----------------|-------|-------------|-----------------|-------------|-----------------|-------------|-----------------|--|
| Student Instructional Category | FY 2000         | Exp   | FY 2006     | Exp             | FY 2009     | Exp             | FY 2010     | Exp             |  |
| Student Academic Achievement   | \$3,258,684     | 51.2% | \$3,675,637 | 43.9%           | \$3,737,578 | 50.4%           | \$3,970,298 | 49.2%           |  |
| Student Instructional Support  | \$354,243       | 5.6%  | \$412,244   | 4.9%            | \$439,385   | 5.9%            | \$426,417   | 5.3%            |  |
| Overhead and Operational       | \$1,607,842     | 25.3% | \$2,026,692 | 24.2%           | \$1,905,870 | 25.7%           | \$1,956,877 | 24.3%           |  |
| Nonoperational                 | \$1,139,302     | 17.9% | \$2,260,577 | 27.0%           | \$1,335,655 | 18.0%           | \$1,711,907 | 21.2%           |  |
| Grand Total                    | \$6,360,070     |       | \$8,375,150 |                 | \$7,418,489 |                 | \$8,065,498 |                 |  |