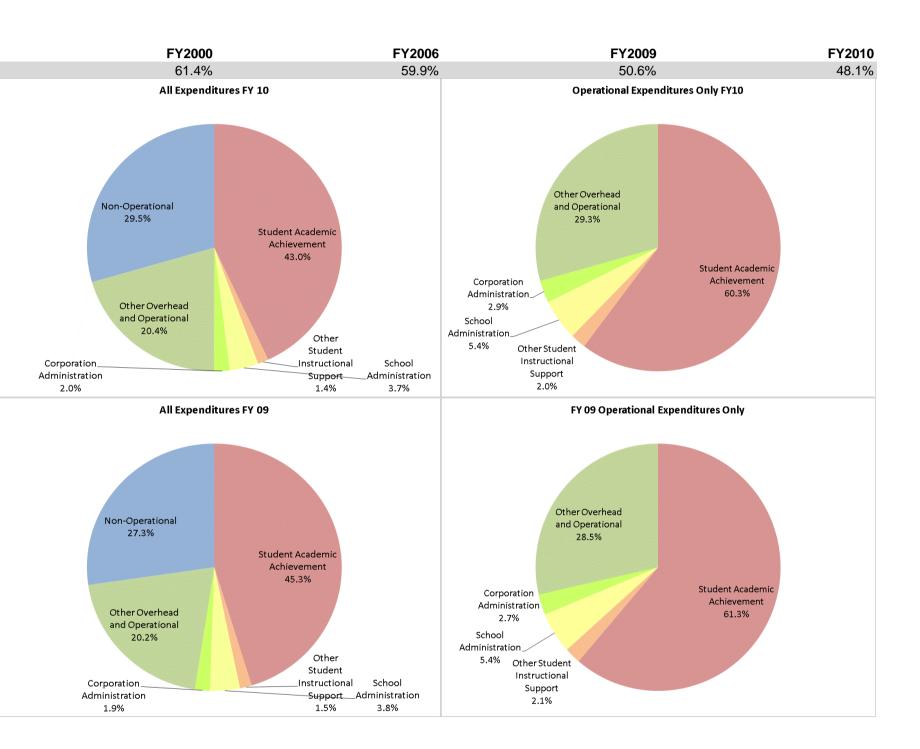

## School Corporation Expenditures by Expenditure Type Biannual Financial Report Data July 2009 - June 2010 South Gibson School Corp (2765)

|                                 |                                | FY00 % of Total |       | I FY06 % of Total |       | FY09 % of Total |       | FY10 % of Total |       |
|---------------------------------|--------------------------------|-----------------|-------|-------------------|-------|-----------------|-------|-----------------|-------|
| South Gibson School Corp (2765) | Student Instructional Category | FY 2000         | Ехр   | FY 2006           | Ехр   | FY 2009         | Exp   | FY 2010         | Ехр   |
|                                 | Student Academic Achievement   | \$7,350,437     | 56.1% | \$9,356,509       | 55.2% | \$9,463,486     | 45.3% | \$9,470,566     | 43.0% |
|                                 | Student Instructional Support  | \$694,078       | 5.3%  | \$795,336         | 4.7%  | \$1,108,006     | 5.3%  | \$1,104,705     | 5.0%  |
|                                 | Overhead and Operational       | \$2,883,479     | 22.0% | \$3,647,076       | 21.5% | \$4,630,251     | 22.1% | \$4,936,194     | 22.4% |
|                                 | Nonoperational                 | \$2,182,478     | 16.6% | \$3,160,862       | 18.6% | \$5,706,843     | 27.3% | \$6,492,546     | 29.5% |
|                                 | Grand Total                    | \$13,110,472    |       | \$16,959,782      |       | \$20,908,587    |       | \$22,004,010    |       |

Student Instructional Expenditures (Academic Achievement plus Support)