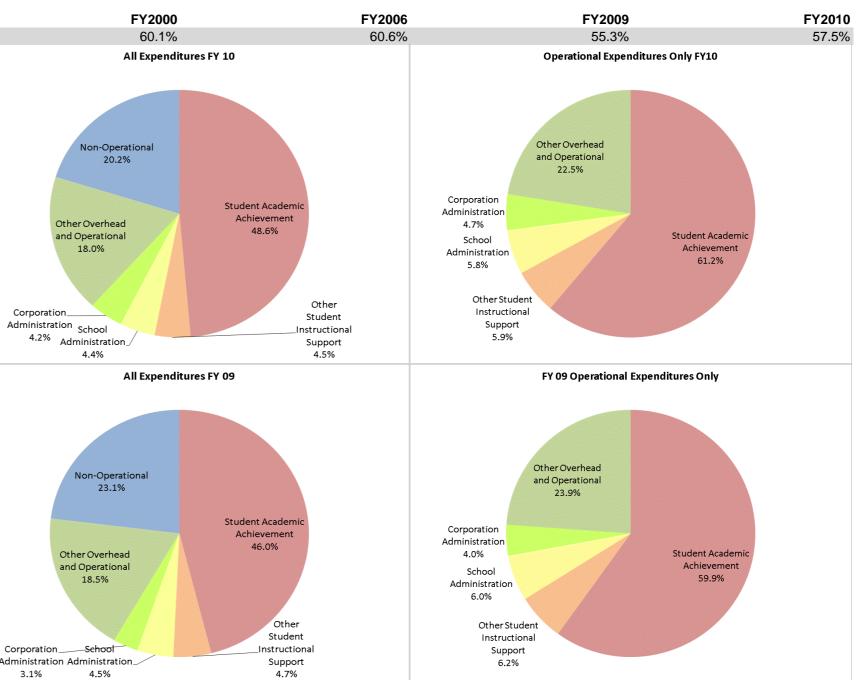

|                                |              | FY00 % of Total |              | FY06 % of Total |              | FY09 % of Total |              | FY10 % of Total |
|--------------------------------|--------------|-----------------|--------------|-----------------|--------------|-----------------|--------------|-----------------|
| Student Instructional Category | FY 2000      | Exp             | FY 2006      | Ехр             | FY 2009      | Ехр             | FY 2010      | Exp             |
| Student Academic Achievement   | \$12,367,593 | 52.5%           | \$18,000,787 | 52.2%           | \$16,375,732 | 46.0%           | \$17,753,443 | 48.6%           |
| Student Instructional Support  | \$1,778,080  | 7.6%            | \$2,887,885  | 8.4%            | \$3,291,005  | 9.2%            | \$3,245,558  | 8.9%            |
| Overhead and Operational       | \$5,003,209  | 21.3%           | \$6,428,849  | 18.6%           | \$7,705,865  | 21.7%           | \$8,139,575  | 22.3%           |
| Nonoperational                 | \$4,389,200  | 18.6%           | \$7,161,400  | 20.8%           | \$8,205,943  | 23.1%           | \$7,382,117  | 20.2%           |
| Grand Total                    | \$23,538,081 |                 | \$34,478,921 |                 | \$35,578,544 |                 | \$36,520,693 |                 |

Student Instructional Expenditures (Academic Achievement plus Support)