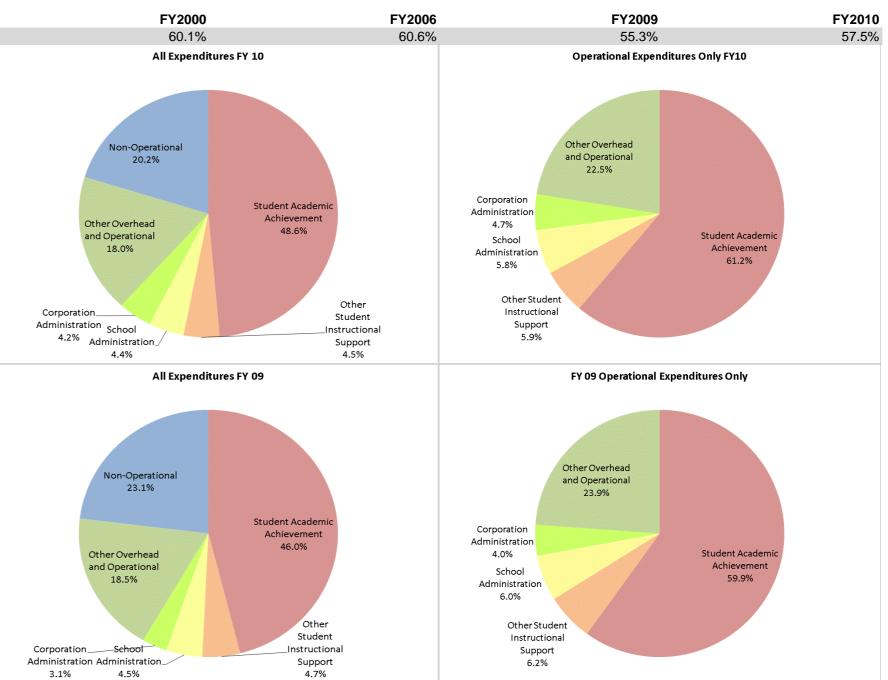

|                                |              | FY00 % of Total |              | FY06 % of Total |              | FY09 % of Total |              | FY10 % of Total |
|--------------------------------|--------------|-----------------|--------------|-----------------|--------------|-----------------|--------------|-----------------|
| Student Instructional Category | FY 2000      | Exp             | FY 2006      | Ехр             | FY 2009      | Ехр             | FY 2010      | Exp             |
| Student Academic Achievement   | \$12,367,593 | 52.5%           | \$18,000,787 | 52.2%           | \$16,375,732 | 46.0%           | \$17,753,443 | 48.6%           |
| Student Instructional Support  | \$1,778,080  | 7.6%            | \$2,887,885  | 8.4%            | \$3,291,005  | 9.2%            | \$3,245,558  | 8.9%            |
| Overhead and Operational       | \$5,003,209  | 21.3%           | \$6,428,849  | 18.6%           | \$7,705,865  | 21.7%           | \$8,139,575  | 22.3%           |
| Nonoperational                 | \$4,389,200  | 18.6%           | \$7,161,400  | 20.8%           | \$8,205,943  | 23.1%           | \$7,382,117  | 20.2%           |
| Grand Total                    | \$23,538,081 |                 | \$34,478,921 |                 | \$35,578,544 |                 | \$36,520,693 |                 |

Student Instructional Expenditures (Academic Achievement plus Support)