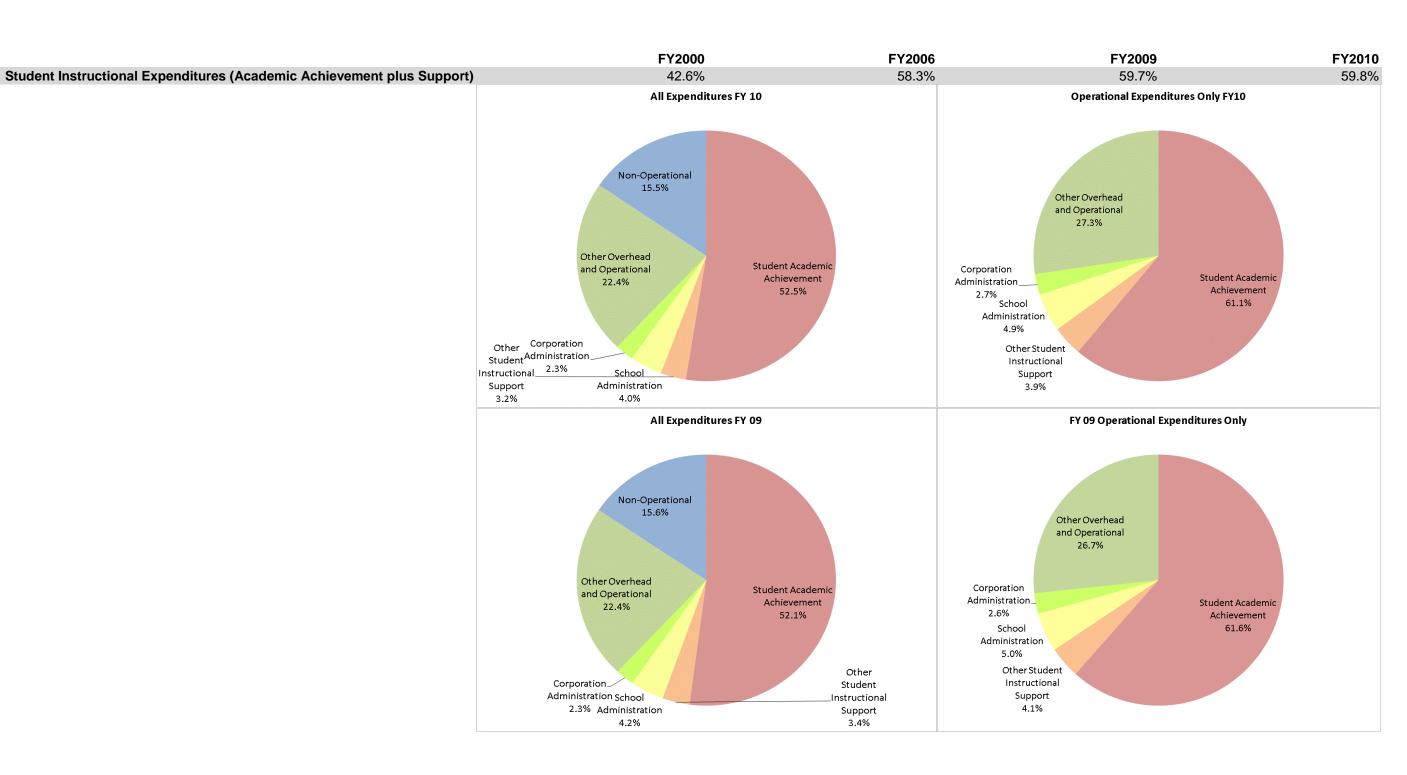

### **South Knox School Corp (4325)**

|                                | F            | Y00 % of Total |              | FY06 % of Total | F            | Y09 % of Total | F            | FY10 % of Total |
|--------------------------------|--------------|----------------|--------------|-----------------|--------------|----------------|--------------|-----------------|
| Student Instructional Category | FY 2000      | Exp            | FY 2006      | Exp             | FY 2009      | Exp            | FY 2010      | Exp             |
| Student Academic Achievement   | \$4,441,862  | 38.3%          | \$5,360,080  | 51.5%           | \$5,868,441  | 52.1%          | \$6,338,163  | 52.5%           |
| Student Instructional Support  | \$504,321    | 4.3%           | \$712,446    | 6.8%            | \$854,907    | 7.6%           | \$871,213    | 7.2%            |
| Overhead and Operational       | \$2,118,342  | 18.3%          | \$2,120,684  | 20.4%           | \$2,786,970  | 24.7%          | \$2,986,528  | 24.8%           |
| Nonoperational                 | \$4,535,177  | 39.1%          | \$2,215,152  | 21.3%           | \$1,757,733  | 15.6%          | \$1,867,467  | 15.5%           |
| Grand Total                    | \$11,599,704 |                | \$10,408,362 |                 | \$11,268,051 |                | \$12,063,370 |                 |