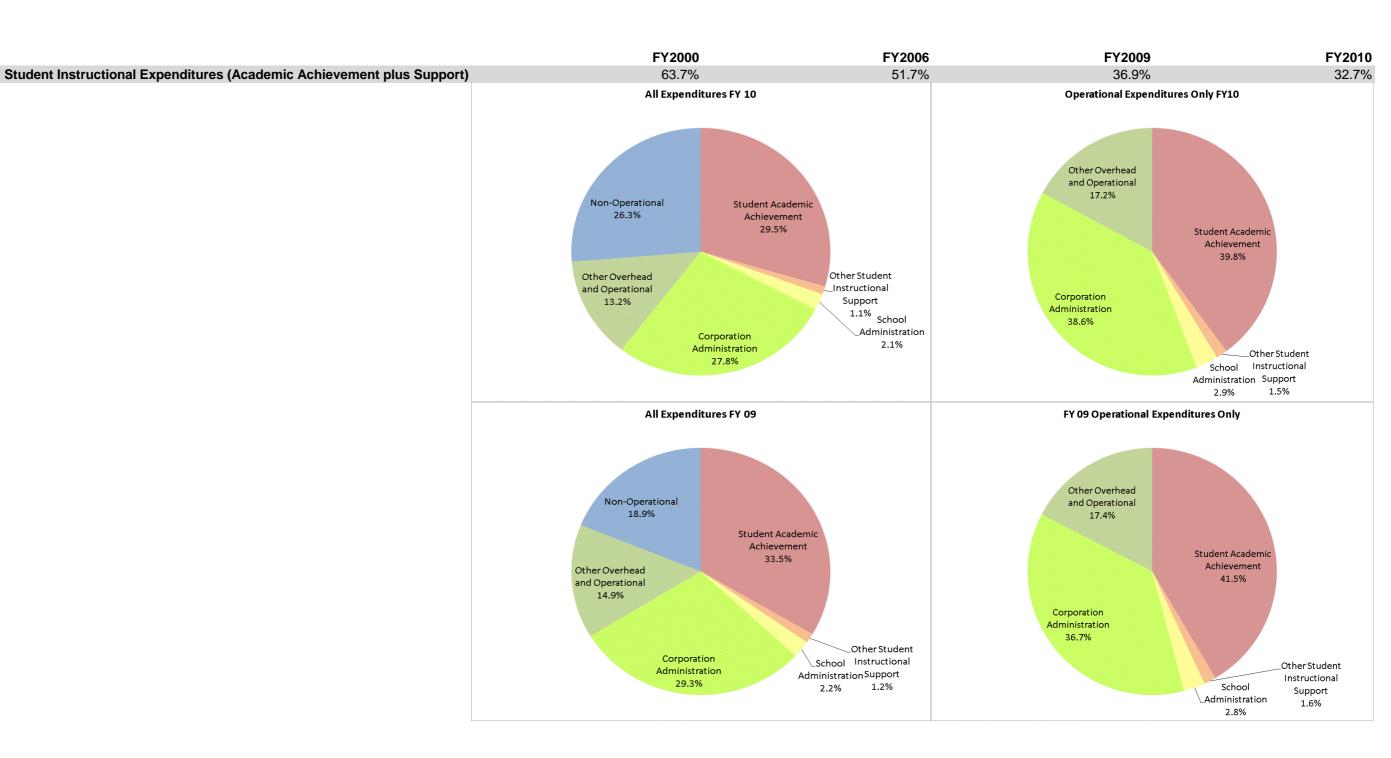

## South Madison Com Sch Corp (5255)

|                                | FY00 % of Total |       | FY06 % of Total |       | FY09 % of Total |       | FY10 % of Total |       |
|--------------------------------|-----------------|-------|-----------------|-------|-----------------|-------|-----------------|-------|
| Student Instructional Category | FY 2000         | Exp   | FY 2006         | Ехр   | FY 2009         | Ехр   | FY 2010         | Ехр   |
| Student Academic Achievement   | \$13,340,633    | 58.4% | \$21,066,118    | 47.0% | \$13,907,759    | 33.5% | \$14,401,772    | 29.5% |
| Student Instructional Support  | \$1,210,519     | 5.3%  | \$2,089,095     | 4.7%  | \$1,447,543     | 3.5%  | \$1,537,641     | 3.2%  |
| Overhead and Operational       | \$4,829,189     | 21.1% | \$7,912,422     | 17.7% | \$18,356,644    | 44.2% | \$19,998,644    | 41.0% |
| Nonoperational                 | \$3,459,081     | 15.1% | \$13,719,533    | 30.6% | \$7,847,522     | 18.9% | \$12,819,293    | 26.3% |
| Grand Total                    | \$22,839,422    |       | \$44,787,168    |       | \$41,559,469    |       | \$48,757,350    |       |