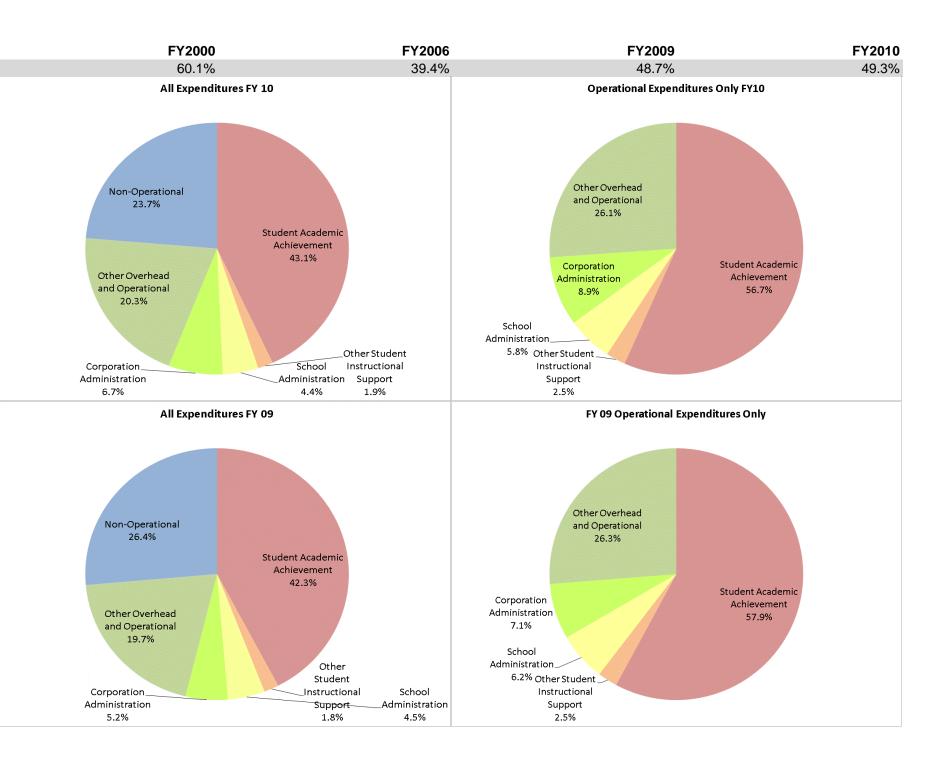

## School Corporation Expenditures by Expenditure Type Biannual Financial Report Data July 2009 - June 2010 South Montgomery Com Sch Corp (5845)

|                                | FY00 % of Total |       | FY06 % of Total |       | FY09 % of Total |       | FY10 % of Total |       |
|--------------------------------|-----------------|-------|-----------------|-------|-----------------|-------|-----------------|-------|
| Student Instructional Category | FY 2000         | Exp   | FY 2006         | Exp   | FY 2009         | Exp   | FY 2010         | Exp   |
| Student Academic Achievement   | \$8,011,469     | 53.4% | \$9,677,286     | 34.7% | \$9,626,709     | 42.3% | \$9,399,097     | 43.1% |
| Student Instructional Support  | \$1,002,584     | 6.7%  | \$1,316,922     | 4.7%  | \$1,448,836     | 6.4%  | \$1,360,909     | 6.2%  |
| Overhead and Operational       | \$3,027,894     | 20.2% | \$6,099,170     | 21.9% | \$5,674,951     | 24.9% | \$5,899,807     | 27.0% |
| Nonoperational                 | \$2,967,850     | 19.8% | \$10,787,715    | 38.7% | \$6,004,495     | 26.4% | \$5,167,408     | 23.7% |
| Grand Total                    | \$15,009,797    |       | \$27,881,094    |       | \$22,754,992    |       | \$21,827,221    |       |