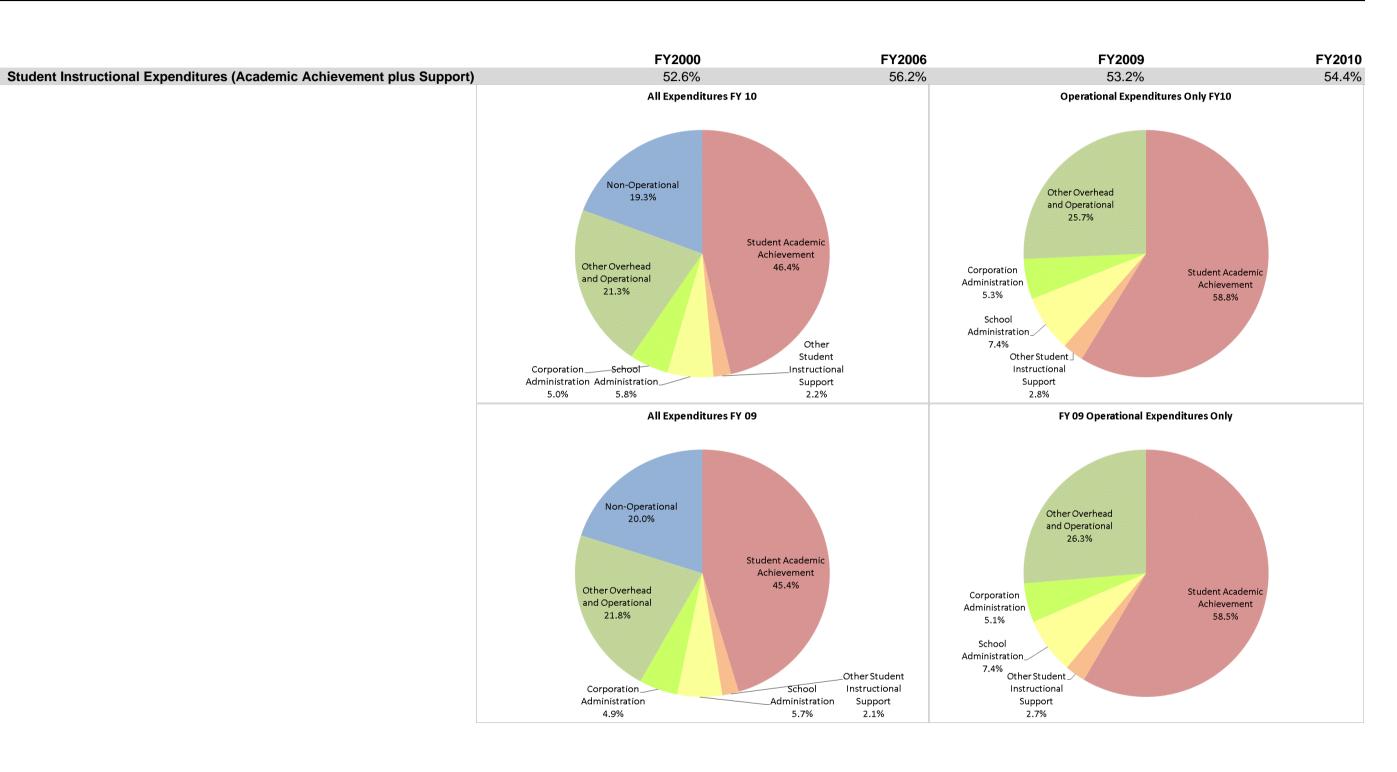

## **South Newton School Corp (5995)**

|                                | ı            | FY00 % of Total |              | FY06 % of Total | F'           | Y09 % of Total | ı            | FY10 % of Total |
|--------------------------------|--------------|-----------------|--------------|-----------------|--------------|----------------|--------------|-----------------|
| Student Instructional Category | FY 2000      | Exp             | FY 2006      | Exp             | FY 2009      | Ехр            | FY 2010      | Ехр             |
| Student Academic Achievement   | \$4,496,073  | 44.8%           | \$5,185,366  | 49.1%           | \$5,122,217  | 45.4%          | \$5,109,213  | 46.4%           |
| Student Instructional Support  | \$774,797    | 7.7%            | \$746,317    | 7.1%            | \$881,289    | 7.8%           | \$884,392    | 8.0%            |
| Overhead and Operational       | \$2,281,667  | 22.8%           | \$2,445,551  | 23.2%           | \$3,022,930  | 26.8%          | \$2,895,290  | 26.3%           |
| Nonoperational                 | \$2,473,784  | 24.7%           | \$2,176,754  | 20.6%           | \$2,263,552  | 20.0%          | \$2,123,158  | 19.3%           |
| Grand Total                    | \$10,026,321 |                 | \$10,553,988 |                 | \$11,289,987 |                | \$11,012,053 |                 |