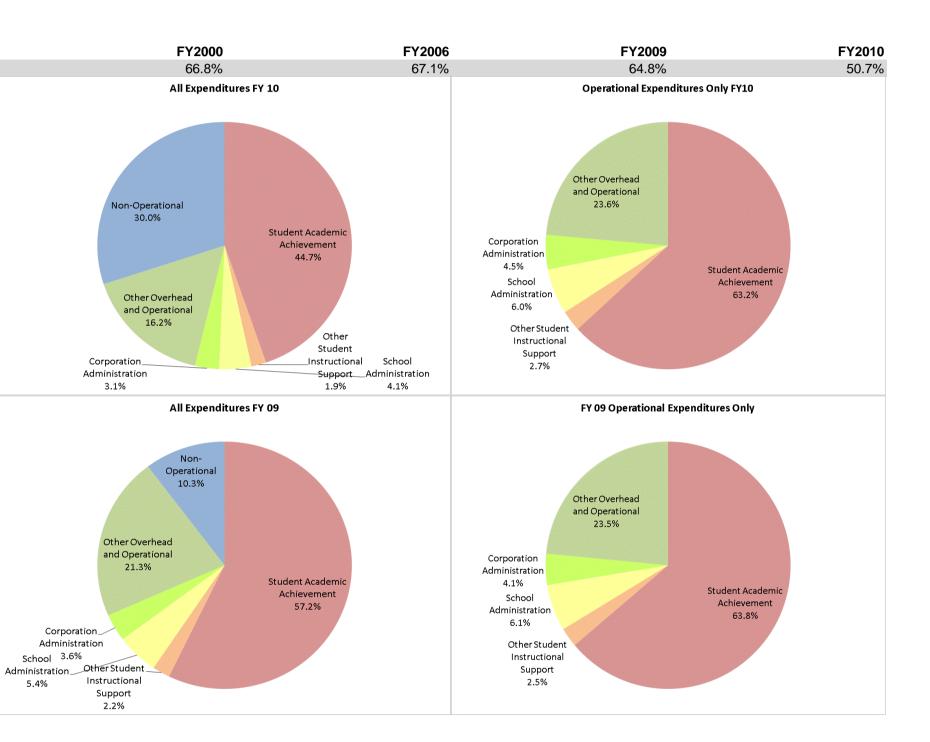

## School Corporation Expenditures by Expenditure Type Biannual Financial Report Data July 2009 - June 2010 South Ripley Com Sch Corp (6865)

|                                | FY00 % of Total |       | FY06 % of Total |       | FY09 % of Total |       | FY10 % of Total |       |
|--------------------------------|-----------------|-------|-----------------|-------|-----------------|-------|-----------------|-------|
| Student Instructional Category | FY 2000         | Ехр   | FY 2006         | Ехр   | FY 2009         | Exp   | FY 2010         | Ехр   |
| Student Academic Achievement   | \$5,877,700     | 60.4% | \$6,888,038     | 59.4% | \$7,306,173     | 57.2% | \$7,467,647     | 44.7% |
| Student Instructional Support  | \$626,126       | 6.4%  | \$892,384       | 7.7%  | \$968,997       | 7.6%  | \$997,650       | 6.0%  |
| Overhead and Operational       | \$2,326,733     | 23.9% | \$2,907,670     | 25.1% | \$3,180,715     | 24.9% | \$3,219,045     | 19.3% |
| Nonoperational                 | \$904,482       | 9.3%  | \$899,048       | 7.8%  | \$1,315,380     | 10.3% | \$5,017,521     | 30.0% |
| Grand Total                    | \$9,735,041     |       | \$11,587,141    |       | \$12,771,265    |       | \$16,701,862    |       |