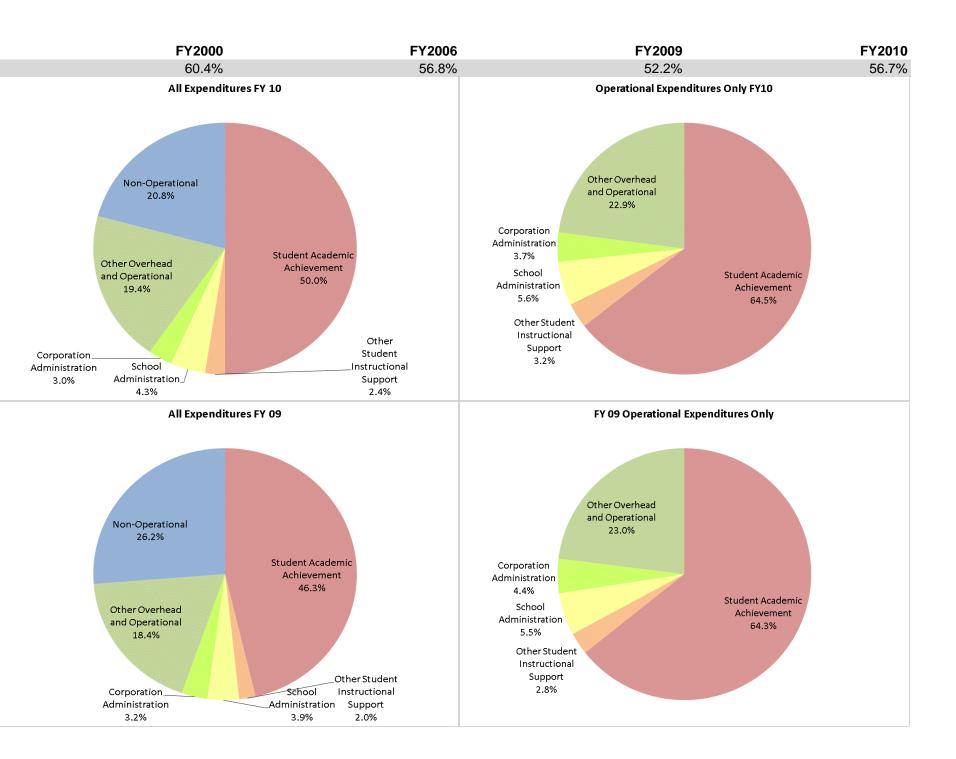

## School Corporation Expenditures by Expenditure Type Biannual Financial Report Data July 2009 - June 2010 South Spencer County Sch Corp (7445)

|                                | FY00 % of Total |       | FY06 % of Total |       | FY09 % of Total |       | FY10 % of Total |       |  |
|--------------------------------|-----------------|-------|-----------------|-------|-----------------|-------|-----------------|-------|--|
| Student Instructional Category | FY 2000         | Ехр   | FY 2006         | Ехр   | FY 2009         | Ехр   | FY 2010         | Ехр   |  |
| Student Academic Achievement   | \$6,435,064     | 53.3% | \$7,533,572     | 50.3% | \$7,405,472     | 46.3% | \$7,778,991     | 50.0% |  |
| Student Instructional Support  | \$858,337       | 7.1%  | \$965,200       | 6.4%  | \$942,526       | 5.9%  | \$1,046,808     | 6.7%  |  |
| Overhead and Operational       | \$2,425,124     | 20.1% | \$3,048,814     | 20.4% | \$3,455,603     | 21.6% | \$3,486,499     | 22.4% |  |
| Nonoperational                 | \$2,358,533     | 19.5% | \$3,418,150     | 22.8% | \$4,200,545     | 26.2% | \$3,242,549     | 20.8% |  |
| Grand Total                    | \$12,077,058    |       | \$14,965,736    |       | \$16,004,146    |       | \$15,554,847    |       |  |
|                                |                 |       | · / /           |       |                 |       |                 |       |  |