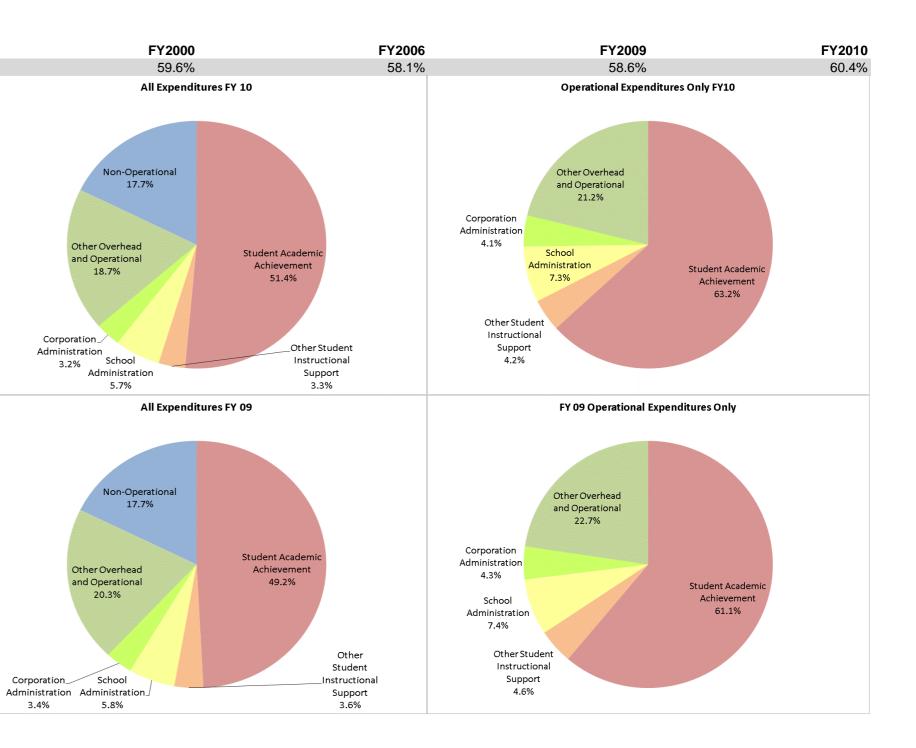

|                                | F            | FY00 % of Total |              | FY06 % of Total |              | FY09 % of Total |              | FY10 % of Total |
|--------------------------------|--------------|-----------------|--------------|-----------------|--------------|-----------------|--------------|-----------------|
| Student Instructional Category | FY 2000      | Exp             | FY 2006      | Exp             | FY 2009      | Exp             | FY 2010      | Exp             |
| Student Academic Achievement   | \$8,302,802  | 51.9%           | \$9,512,684  | 49.7%           | \$9,920,462  | 49.2%           | \$10,377,950 | 51.4%           |
| Student Instructional Support  | \$1,234,723  | 7.7%            | \$1,610,294  | 8.4%            | \$1,896,829  | 9.4%            | \$1,817,930  | 9.0%            |
| Overhead and Operational       | \$3,107,263  | 19.4%           | \$4,366,813  | 22.8%           | \$4,780,725  | 23.7%           | \$4,408,339  | 21.8%           |
| Nonoperational                 | \$3,346,042  | 20.9%           | \$3,654,337  | 19.1%           | \$3,578,796  | 17.7%           | \$3,572,250  | 17.7%           |
| Grand Total                    | \$15,990,830 |                 | \$19,144,127 |                 | \$20,176,812 |                 | \$20,176,469 |                 |