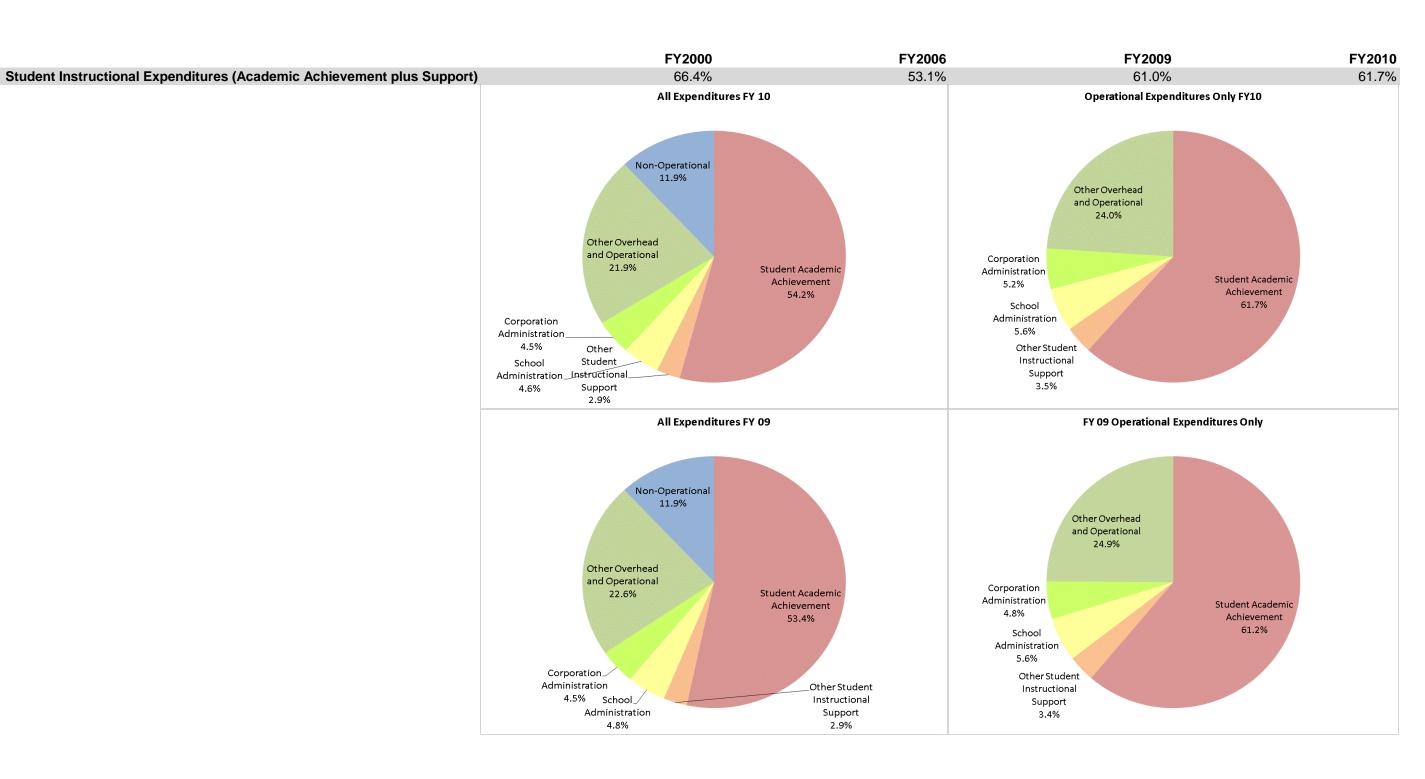

## Southeast Fountain School Corp (2455)

|                                | FY00 % of Total |       | FY06 % of Total |       | FY09 % of Total |       | FY10 % of Total |       |
|--------------------------------|-----------------|-------|-----------------|-------|-----------------|-------|-----------------|-------|
| Student Instructional Category | FY 2000         | Exp   | FY 2006         | Exp   | FY 2009         | Exp   | FY 2010         | Exp   |
| Student Academic Achievement   | \$5,676,045     | 59.9% | \$5,998,458     | 47.7% | \$6,340,538     | 53.4% | \$6,868,348     | 54.2% |
| Student Instructional Support  | \$622,507       | 6.6%  | \$683,757       | 5.4%  | \$911,449       | 7.7%  | \$947,813       | 7.5%  |
| Overhead and Operational       | \$2,319,453     | 24.5% | \$4,043,578     | 32.2% | \$3,212,737     | 27.0% | \$3,340,400     | 26.4% |
| Nonoperational                 | \$865,280       | 9.1%  | \$1,848,551     | 14.7% | \$1,419,838     | 11.9% | \$1,509,906     | 11.9% |
| Grand Total                    | \$9,483,285     |       | \$12,574,344    |       | \$11,884,563    |       | \$12,666,466    |       |