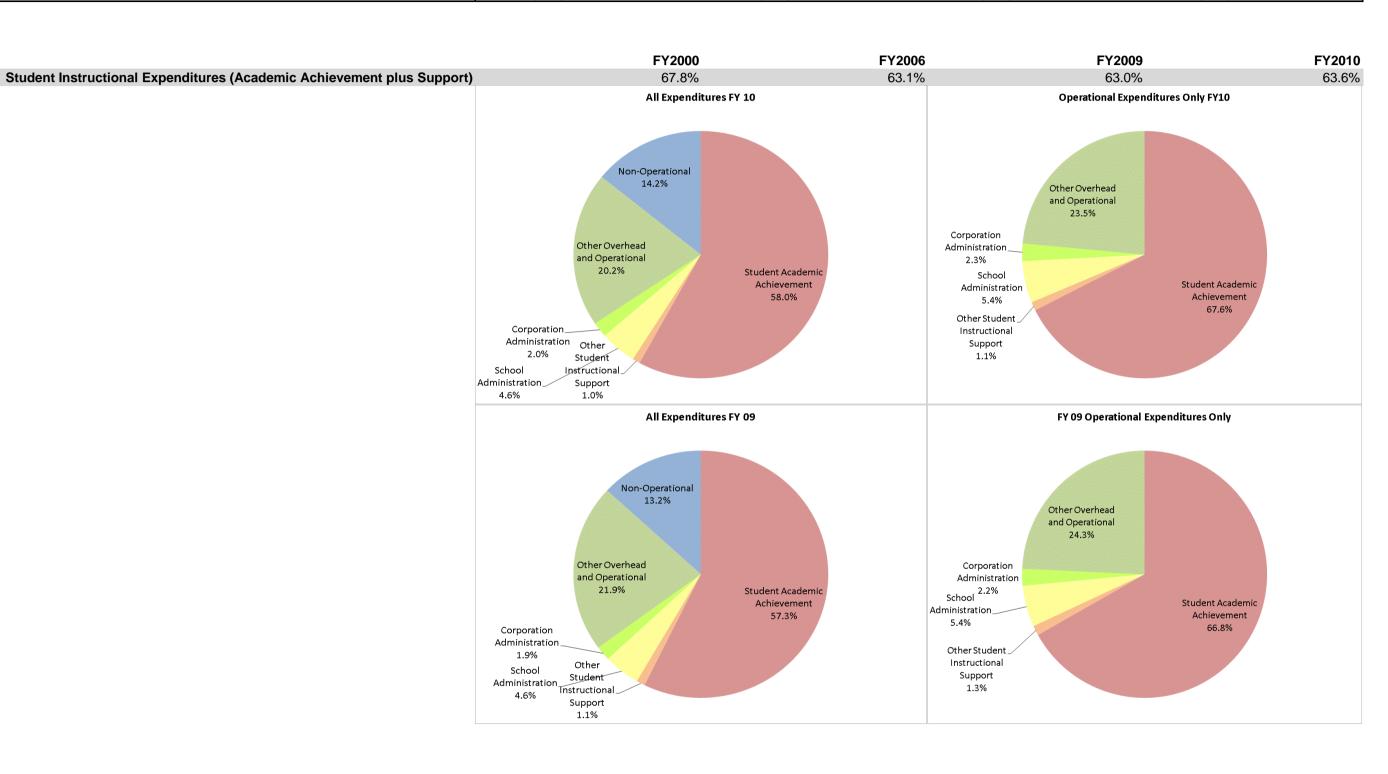

## Southeastern School Corp (815)

|                                | FY00 % of Total |       | FY06 % of Total |       | FY09 % of Total |       | FY10 % of Total |       |
|--------------------------------|-----------------|-------|-----------------|-------|-----------------|-------|-----------------|-------|
| Student Instructional Category | FY 2000         | Exp   | FY 2006         | Exp   | FY 2009         | Ехр   | FY 2010         | Ехр   |
| Student Academic Achievement   | \$7,365,233     | 62.2% | \$7,701,495     | 57.0% | \$8,217,363     | 57.3% | \$8,238,098     | 58.0% |
| Student Instructional Support  | \$664,789       | 5.6%  | \$818,294       | 6.1%  | \$817,081       | 5.7%  | \$797,012       | 5.6%  |
| Overhead and Operational       | \$2,363,759     | 19.9% | \$3,096,310     | 22.9% | \$3,417,015     | 23.8% | \$3,148,667     | 22.2% |
| Nonoperational                 | \$1,455,657     | 12.3% | \$1,885,275     | 14.0% | \$1,888,724     | 13.2% | \$2,016,833     | 14.2% |
| Grand Total                    | \$11,849,437    |       | \$13,501,373    |       | \$14,340,183    |       | \$14,200,611    |       |