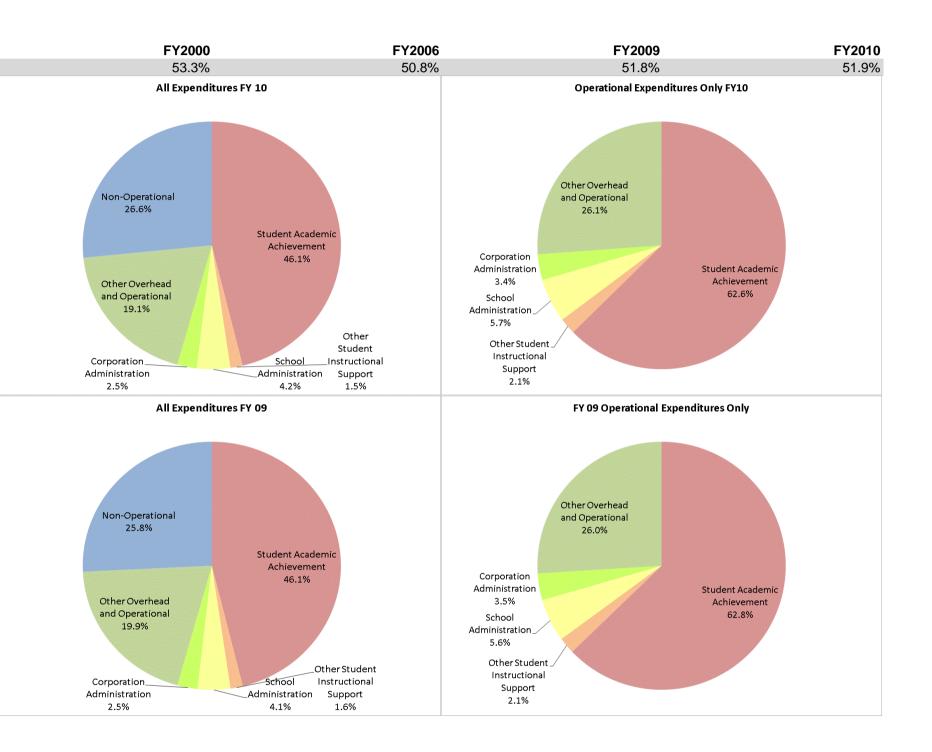

## School Corporation Expenditures by Expenditure Type Biannual Financial Report Data July 2009 - June 2010 Southern Hancock Co Com Sch Corp (3115)

|              | FY00 % of Total |              | FY06 % of Total |              | FY09 % of Total |              | FY10 % of Total |
|--------------|-----------------|--------------|-----------------|--------------|-----------------|--------------|-----------------|
| FY 2000      | Ехр             | FY 2006      | Ехр             | FY 2009      | Ехр             | FY 2010      | Ехр             |
| \$9,783,016  | 47.5%           | \$13,101,979 | 45.6%           | \$15,468,463 | 46.1%           | \$15,290,286 | 46.1%           |
| \$1,178,866  | 5.7%            | \$1,503,995  | 5.2%            | \$1,890,837  | 5.6%            | \$1,898,551  | 5.7%            |
| \$4,403,387  | 21.4%           | \$5,922,790  | 20.6%           | \$7,529,422  | 22.5%           | \$7,133,647  | 21.5%           |
| \$5,216,850  | 25.3%           | \$8,207,104  | 28.6%           | \$8,642,024  | 25.8%           | \$8,812,579  | 26.6%           |
| \$20,582,119 |                 | \$28,735,867 |                 | \$33,530,746 |                 | \$33,135,062 |                 |