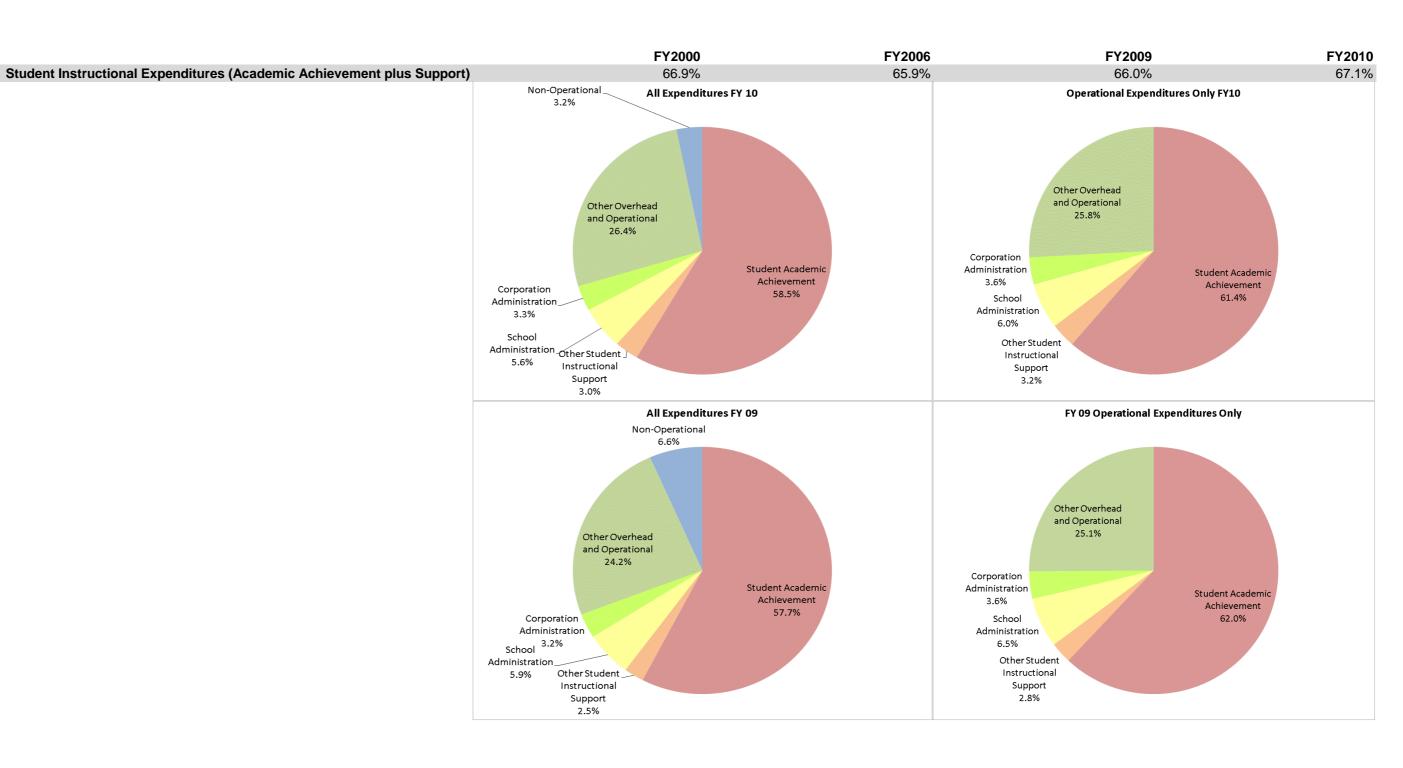

## Southern Wells Com Schools (8425)

|                                | FY00 % of Total |       |             | FY06 % of Total | FY09 % of Total |       | FY10 % of Total |       |
|--------------------------------|-----------------|-------|-------------|-----------------|-----------------|-------|-----------------|-------|
| Student Instructional Category | FY 2000         | Exp   | FY 2006     | Exp             | FY 2009         | Exp   | FY 2010         | Exp   |
| Student Academic Achievement   | \$3,438,880     | 59.9% | \$3,910,501 | 58.7%           | \$4,053,628     | 57.7% | \$3,808,307     | 58.5% |
| Student Instructional Support  | \$404,669       | 7.0%  | \$481,205   | 7.2%            | \$587,182       | 8.4%  | \$559,491       | 8.6%  |
| Overhead and Operational       | \$1,573,827     | 27.4% | \$1,862,519 | 28.0%           | \$1,924,284     | 27.4% | \$1,934,252     | 29.7% |
| Nonoperational                 | \$326,060       | 5.7%  | \$408,783   | 6.1%            | \$465,836       | 6.6%  | \$210,368       | 3.2%  |
| Grand Total                    | \$5,743,437     |       | \$6,663,009 |                 | \$7,030,931     |       | \$6,512,418     |       |