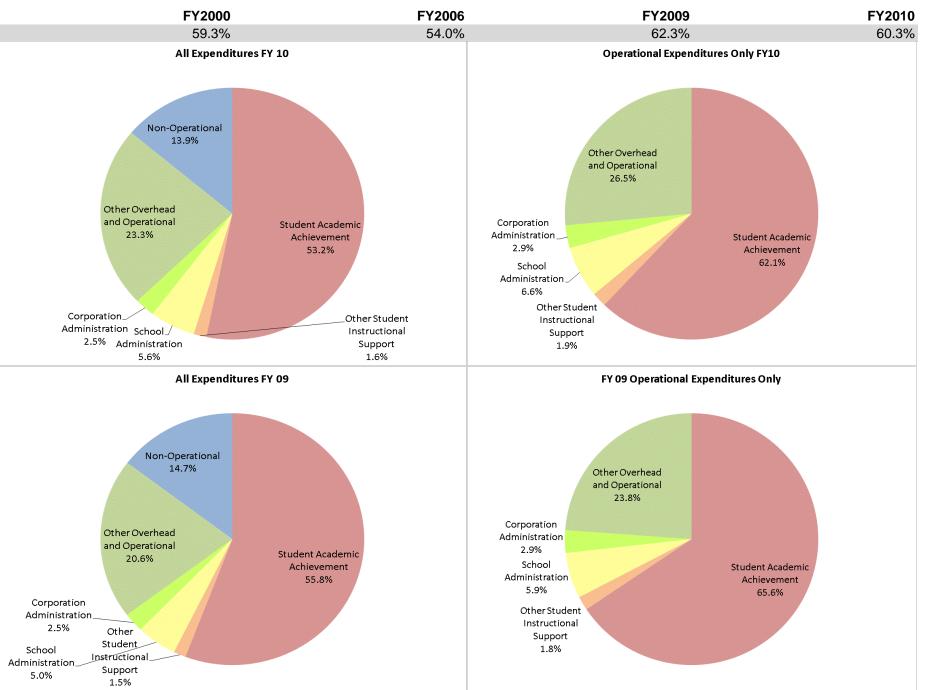

## School Corporation Expenditures by Expenditure Type Biannual Financial Report Data July 2009 - June 2010 Southwest Parke Com Sch Corp (6260)

|                                | FY00 % of Total |       | FY06 % of Total |       | FY09 % of Total |       | FY10 % of Total |       |  |
|--------------------------------|-----------------|-------|-----------------|-------|-----------------|-------|-----------------|-------|--|
| Student Instructional Category | FY 2000         | Exp   | FY 2006         | Ехр   | FY 2009         | Ехр   | FY 2010         | Ехр   |  |
| Student Academic Achievement   | \$3,888,149     | 52.2% | \$4,616,857     | 47.0% | \$5,885,259     | 55.8% | \$5,589,642     | 53.2% |  |
| Student Instructional Support  | \$531,367       | 7.1%  | \$688,604       | 7.0%  | \$681,549       | 6.5%  | \$753,119       | 7.2%  |  |
| Overhead and Operational       | \$1,673,647     | 22.5% | \$2,288,274     | 23.3% | \$2,432,397     | 23.1% | \$2,706,774     | 25.8% |  |
| Nonoperational                 | \$1,357,593     | 18.2% | \$2,227,230     | 22.7% | \$1,545,798     | 14.7% | \$1,461,817     | 13.9% |  |
| Grand Total                    | \$7,450,755     |       | \$9,820,965     |       | \$10,545,003    |       | \$10,511,352    |       |  |
| Nonoperational                 | \$1,357,593     |       | \$2,227,230     |       | \$1,545,798     |       | \$1,461,817     |       |  |