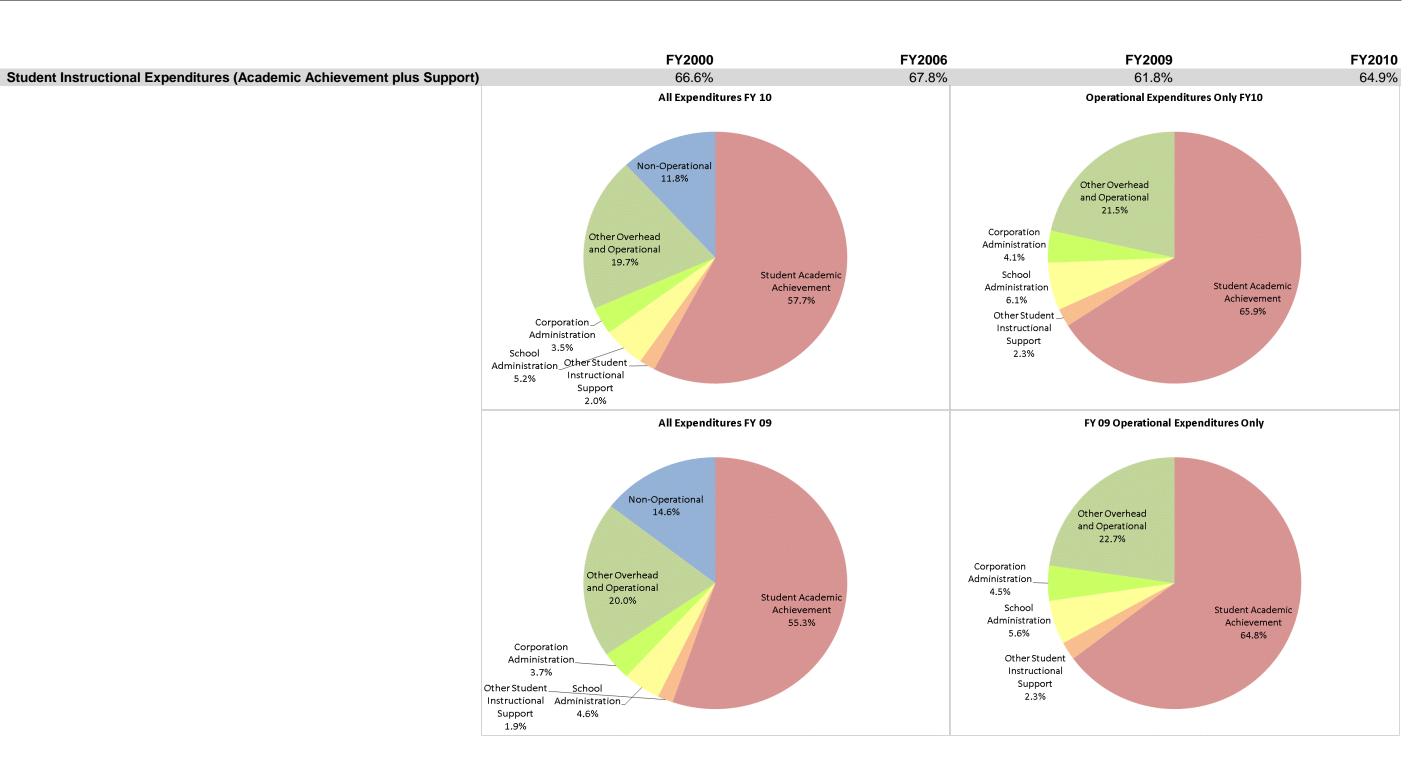

## Southwestern-Jefferson Co Con (4000)

|                                | FY00 % of Total |       | FY06 % of Total |       | FY09 % of Total |       | FY10 % of Total |       |
|--------------------------------|-----------------|-------|-----------------|-------|-----------------|-------|-----------------|-------|
| Student Instructional Category | FY 2000         | Exp   | FY 2006         | Exp   | FY 2009         | Exp   | FY 2010         | Exp   |
| Student Academic Achievement   | \$6,542,262     | 60.6% | \$8,827,714     | 62.0% | \$8,430,305     | 55.3% | \$8,902,504     | 57.7% |
| Student Instructional Support  | \$653,186       | 6.0%  | \$833,890       | 5.9%  | \$990,002       | 6.5%  | \$1,113,167     | 7.2%  |
| Overhead and Operational       | \$2,714,662     | 25.1% | \$3,431,846     | 24.1% | \$3,612,372     | 23.7% | \$3,590,072     | 23.3% |
| Nonoperational                 | \$891,645       | 8.3%  | \$1,152,344     | 8.1%  | \$2,219,168     | 14.6% | \$1,828,455     | 11.8% |
| Grand Total                    | \$10,801,755    |       | \$14,245,794    |       | \$15,251,847    |       | \$15,434,199    |       |