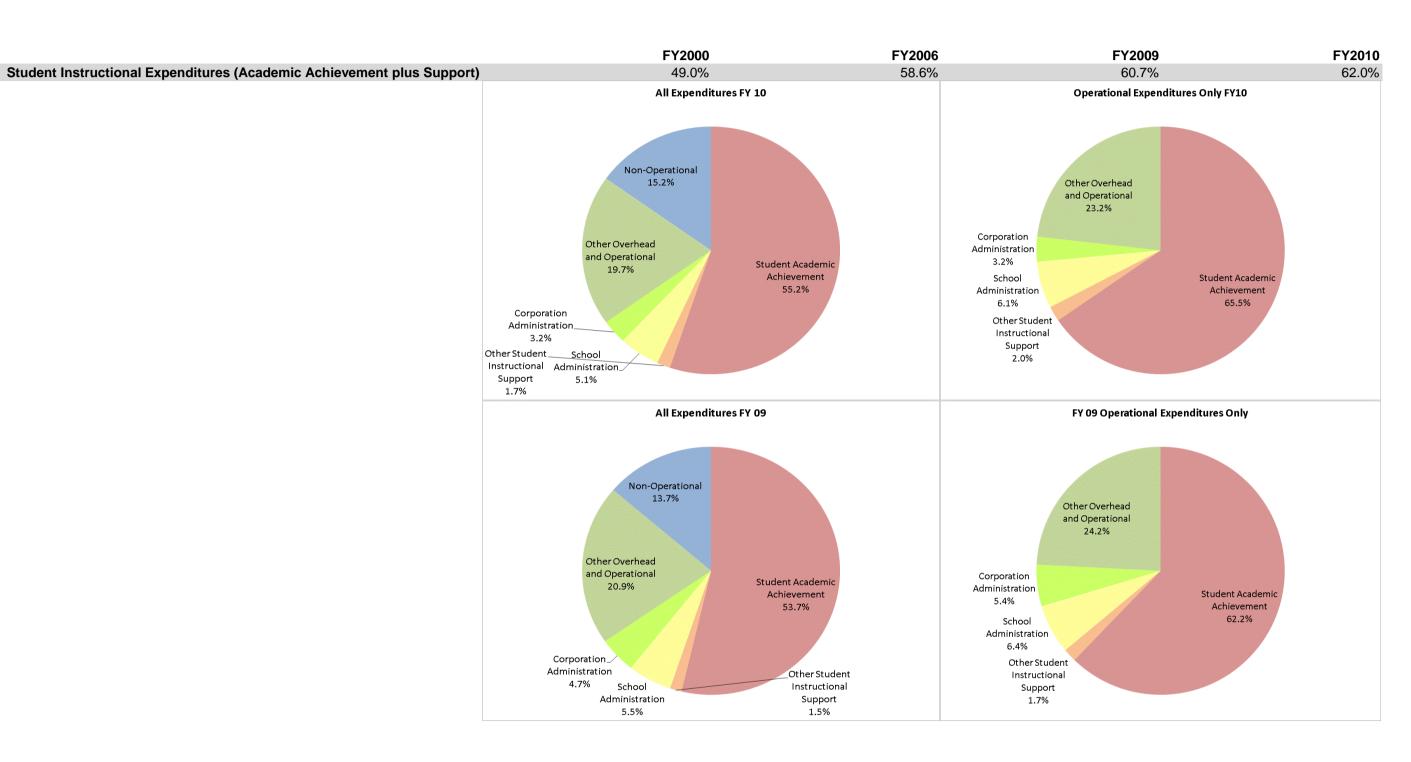

## **Spencer-Owen Community Schools (6195)**

|                                | FY00 % of Total |       | FY06 % of Total |       | FY09 % of Total |       | FY10 % of Total |       |
|--------------------------------|-----------------|-------|-----------------|-------|-----------------|-------|-----------------|-------|
| Student Instructional Category | FY 2000         | Exp   | FY 2006         | Exp   | FY 2009         | Exp   | FY 2010         | Exp   |
| Student Academic Achievement   | \$14,048,216    | 44.5% | \$16,303,977    | 52.1% | \$17,215,502    | 53.7% | \$16,711,531    | 55.2% |
| Student Instructional Support  | \$1,433,204     | 4.5%  | \$2,031,217     | 6.5%  | \$2,241,185     | 7.0%  | \$2,055,397     | 6.8%  |
| Overhead and Operational       | \$4,506,407     | 14.3% | \$6,936,460     | 22.2% | \$8,204,533     | 25.6% | \$6,913,339     | 22.8% |
| Nonoperational                 | \$11,590,279    | 36.7% | \$6,006,687     | 19.2% | \$4,399,467     | 13.7% | \$4,590,182     | 15.2% |
| Grand Total                    | \$31,578,106    |       | \$31,278,341    |       | \$32,060,688    |       | \$30,270,449    |       |