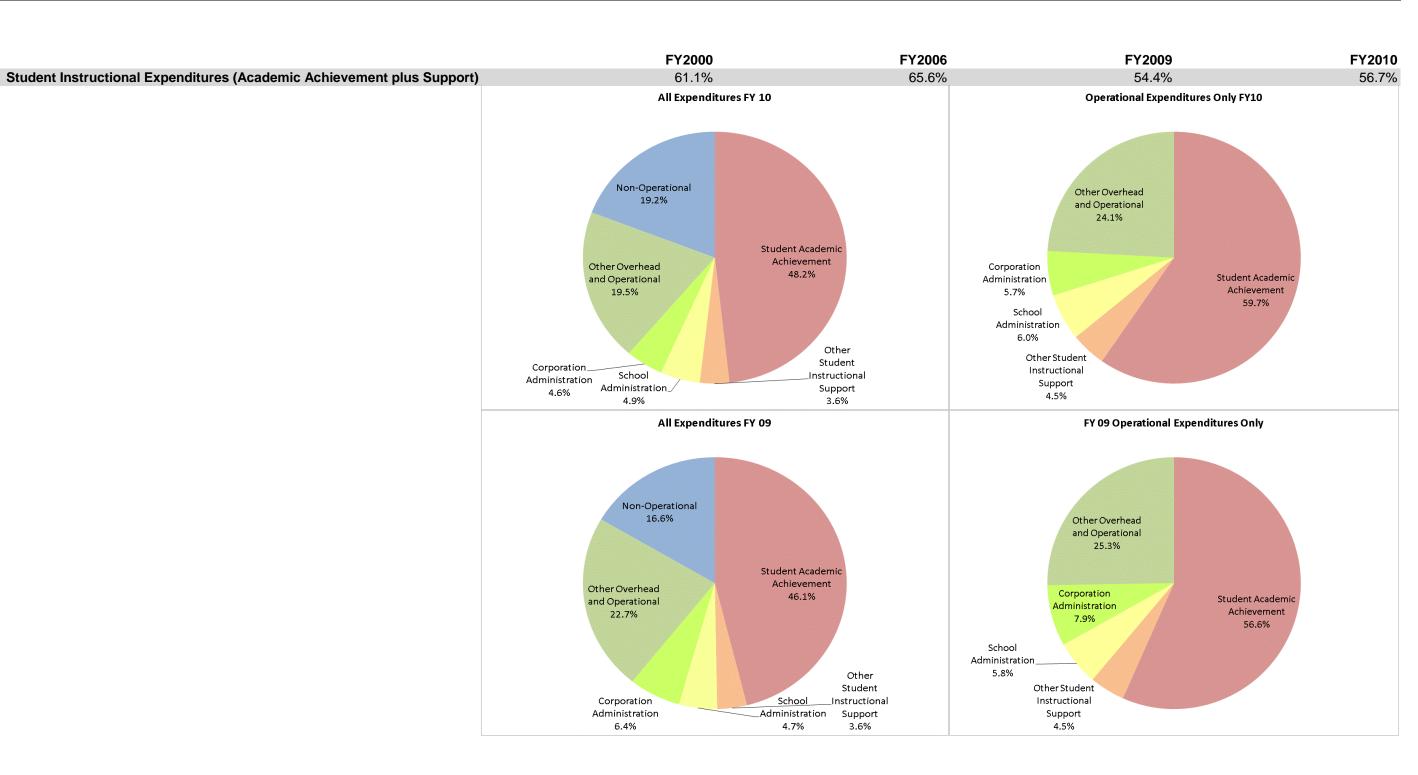

## **Springs Valley Com School Corp (6160)**

|                                | FY00 % of Total |       |             | FY06 % of Total | FY09 % of Total |       | FY10 % of Total |       |
|--------------------------------|-----------------|-------|-------------|-----------------|-----------------|-------|-----------------|-------|
| Student Instructional Category | FY 2000         | Exp   | FY 2006     | Exp             | FY 2009         | Exp   | FY 2010         | Exp   |
| Student Academic Achievement   | \$4,078,807     | 54.3% | \$5,549,886 | 58.6%           | \$4,800,104     | 46.1% | \$5,002,957     | 48.2% |
| Student Instructional Support  | \$512,454       | 6.8%  | \$660,021   | 7.0%            | \$866,308       | 8.3%  | \$879,254       | 8.5%  |
| Overhead and Operational       | \$1,702,711     | 22.7% | \$2,217,642 | 23.4%           | \$3,025,494     | 29.0% | \$2,503,729     | 24.1% |
| Nonoperational                 | \$1,220,684     | 16.2% | \$1,041,058 | 11.0%           | \$1,725,782     | 16.6% | \$1,988,450     | 19.2% |
| Grand Total                    | \$7,514,657     |       | \$9,468,607 |                 | \$10,417,689    |       | \$10,374,390    |       |