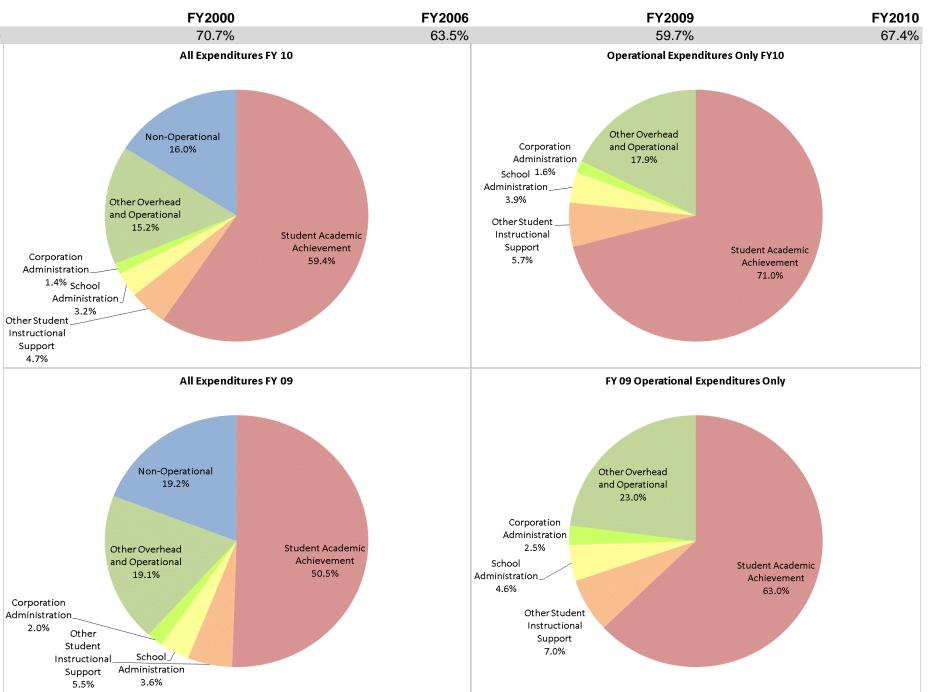

|                                | FY00 % of Total |       | FY06 % of Total |       | FY09 % of Total |       | FY10 % of Total |       |  |
|--------------------------------|-----------------|-------|-----------------|-------|-----------------|-------|-----------------|-------|--|
| Student Instructional Category | FY 2000         | Exp   | FY 2006         | Exp   | FY 2009         | Ехр   | FY 2010         | Exp   |  |
| Student Academic Achievement   | \$19,109,992    | 61.2% | \$25,031,029    | 54.8% | \$24,214,966    | 50.5% | \$35,295,111    | 59.4% |  |
| Student Instructional Support  | \$2,980,569     | 9.5%  | \$4,012,761     | 8.8%  | \$4,365,787     | 9.1%  | \$4,698,052     | 7.9%  |  |
| Overhead and Operational       | \$6,013,843     | 19.2% | \$8,288,424     | 18.1% | \$10,137,152    | 21.2% | \$9,861,489     | 16.6% |  |
| Nonoperational                 | \$3,143,765     | 10.1% | \$8,383,861     | 18.3% | \$9,193,549     | 19.2% | \$9,515,053     | 16.0% |  |
| Grand Total                    | \$31,248,168    |       | \$45,716,075    |       | \$47,911,453    |       | \$59,369,705    |       |  |