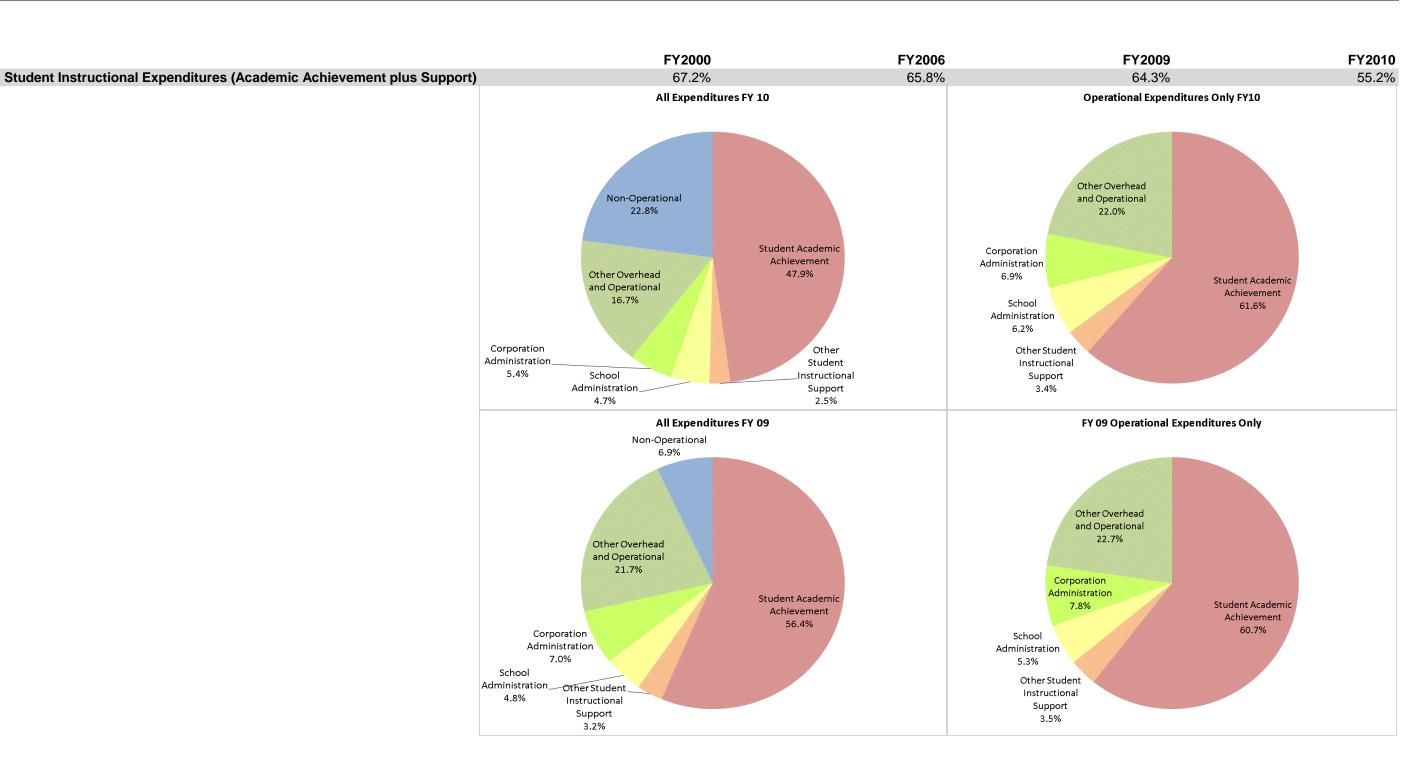

#### Switzerland County School Corp (7775)

|                                | !            | FY00 % of Total |              | FY06 % of Total | F            | Y09 % of Total | F            | Y10 % of Total |
|--------------------------------|--------------|-----------------|--------------|-----------------|--------------|----------------|--------------|----------------|
| Student Instructional Category | FY 2000      | Exp             | FY 2006      | Exp             | FY 2009      | Exp            | FY 2010      | Exp            |
| Student Academic Achievement   | \$6,621,299  | 61.2%           | \$8,458,959  | 57.5%           | \$8,017,417  | 56.4%          | \$8,109,935  | 47.9%          |
| Student Instructional Support  | \$645,567    | 6.0%            | \$1,227,148  | 8.3%            | \$1,131,996  | 8.0%           | \$1,233,133  | 7.3%           |
| Overhead and Operational       | \$2,815,658  | 26.0%           | \$3,908,837  | 26.6%           | \$4,083,097  | 28.7%          | \$3,730,948  | 22.0%          |
| Nonoperational                 | \$736,710    | 6.8%            | \$1,126,788  | 7.7%            | \$985,782    | 6.9%           | \$3,866,819  | 22.8%          |
| Grand Total                    | \$10,819,234 |                 | \$14,721,732 |                 | \$14,218,292 |                | \$16,940,836 |                |