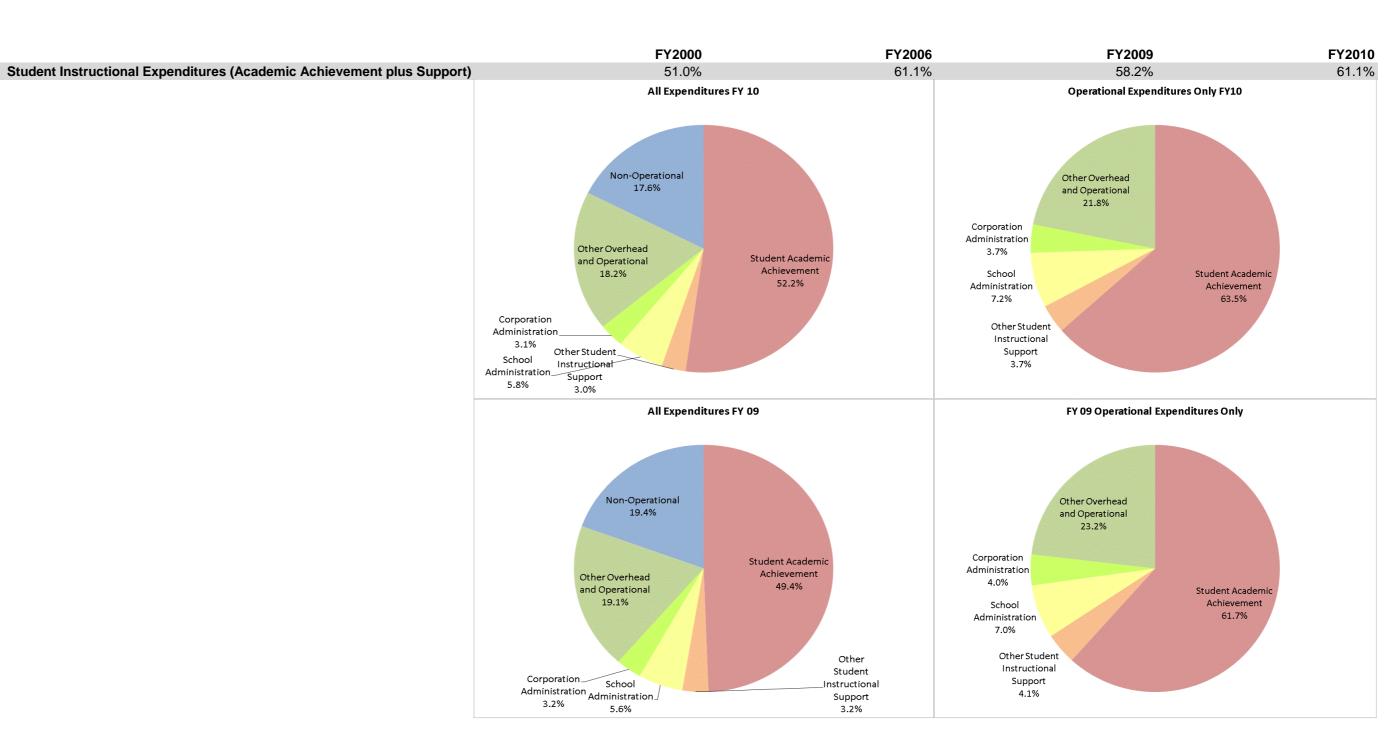

#### **Taylor Community School Corp (3460)**

|                                | F            | FY00 % of Total |              | FY06 % of Total | F            | Y09 % of Total |              | FY10 % of Total |
|--------------------------------|--------------|-----------------|--------------|-----------------|--------------|----------------|--------------|-----------------|
| Student Instructional Category | FY 2000      | Exp             | FY 2006      | Exp             | FY 2009      | Exp            | FY 2010      | Exp             |
| Student Academic Achievement   | \$7,031,220  | 45.1%           | \$8,055,249  | 53.2%           | \$7,270,018  | 49.4%          | \$8,108,831  | 52.2%           |
| Student Instructional Support  | \$925,022    | 5.9%            | \$1,205,786  | 8.0%            | \$1,295,221  | 8.8%           | \$1,371,318  | 8.8%            |
| Overhead and Operational       | \$2,902,055  | 18.6%           | \$3,049,606  | 20.1%           | \$3,287,772  | 22.3%          | \$3,317,242  | 21.4%           |
| Nonoperational                 | \$4,744,017  | 30.4%           | \$2,835,884  | 18.7%           | \$2,861,920  | 19.4%          | \$2,725,305  | 17.6%           |
| Grand Total                    | \$15,602,314 |                 | \$15,146,525 |                 | \$14,714,931 |                | \$15,522,696 |                 |