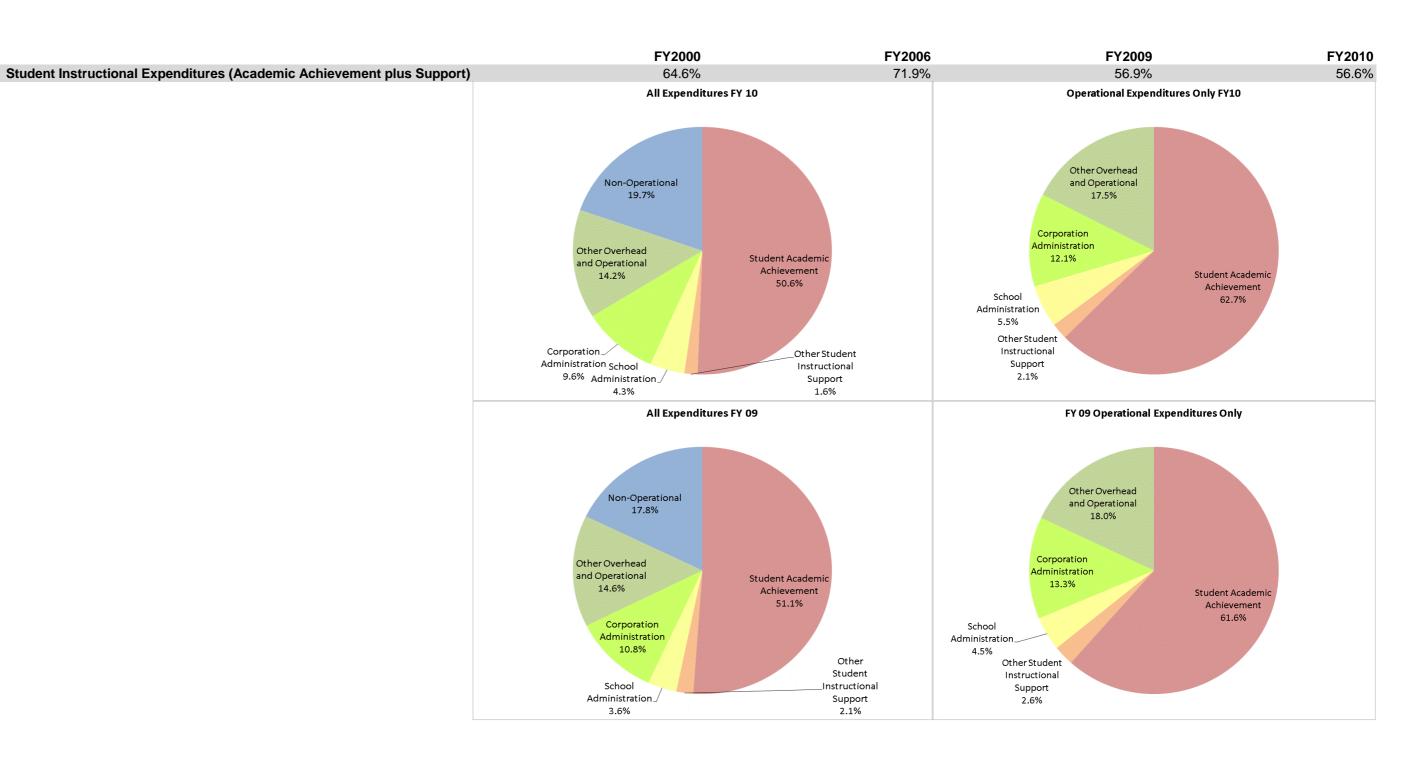

## Tell City-Troy Twp School Corp (6350)

|                                | FY00 % of Total |       | FY06 % of Total |       | FY09 % of Total |       | FY10 % of Total |       |
|--------------------------------|-----------------|-------|-----------------|-------|-----------------|-------|-----------------|-------|
| Student Instructional Category | FY 2000         | Ехр   | FY 2006         | Exp   | FY 2009         | Exp   | FY 2010         | Exp   |
| Student Academic Achievement   | \$7,145,029     | 56.9% | \$11,848,640    | 66.6% | \$8,071,174     | 51.1% | \$8,230,202     | 50.6% |
| Student Instructional Support  | \$960,844       | 7.7%  | \$954,119       | 5.4%  | \$901,761       | 5.7%  | \$972,338       | 6.0%  |
| Overhead and Operational       | \$1,968,490     | 15.7% | \$2,565,437     | 14.4% | \$4,001,265     | 25.4% | \$3,861,966     | 23.7% |
| Nonoperational                 | \$2,477,810     | 19.7% | \$2,435,530     | 13.7% | \$2,809,023     | 17.8% | \$3,200,592     | 19.7% |
| Grand Total                    | \$12,552,173    |       | \$17,803,726    |       | \$15,783,223    |       | \$16,265,099    |       |