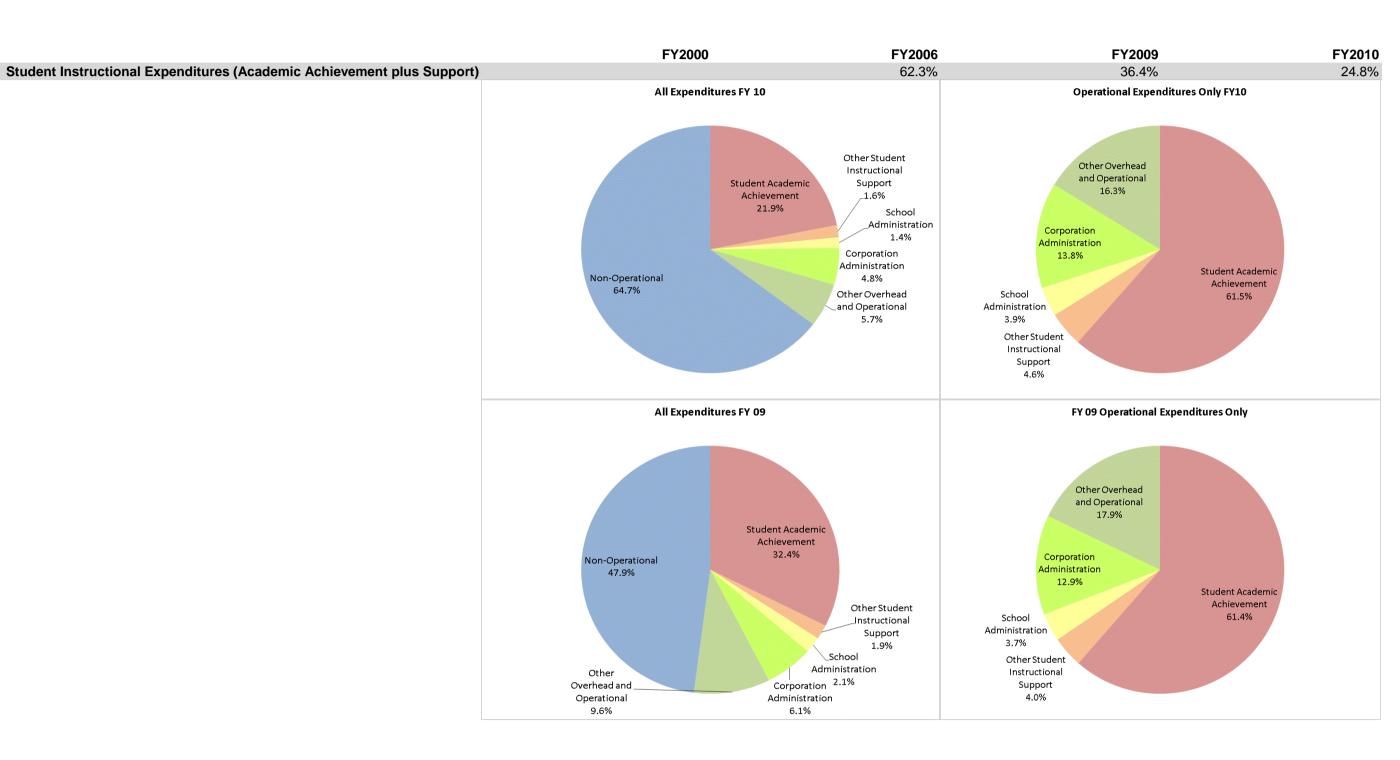

## Thea Bowman Leadership Academy (9460)

|                                |         | FY00 % of Total |             | FY06 % of Total |              | FY09 % of Total |              | FY10 % of Total |  |
|--------------------------------|---------|-----------------|-------------|-----------------|--------------|-----------------|--------------|-----------------|--|
| Student Instructional Category | FY 2000 | Exp             | FY 2006     | Exp             | FY 2009      | Exp             | FY 2010      | Exp             |  |
| Student Academic Achievement   | \$0     |                 | \$2,524,333 | 57.1%           | \$6,262,249  | 32.4%           | \$7,163,646  | 21.9%           |  |
| Student Instructional Support  | \$0     |                 | \$226,105   | 5.1%            | \$764,392    | 4.0%            | \$968,976    | 3.0%            |  |
| Overhead and Operational       | \$0     |                 | \$1,365,037 | 30.9%           | \$3,022,122  | 15.7%           | \$3,442,926  | 10.5%           |  |
| Nonoperational                 | \$0     |                 | \$301,849   | 6.8%            | \$9,254,111  | 47.9%           | \$21,187,308 | 64.7%           |  |
| Grand Total                    | \$0     |                 | \$4,417,325 |                 | \$19,302,874 |                 | \$32,762,856 |                 |  |