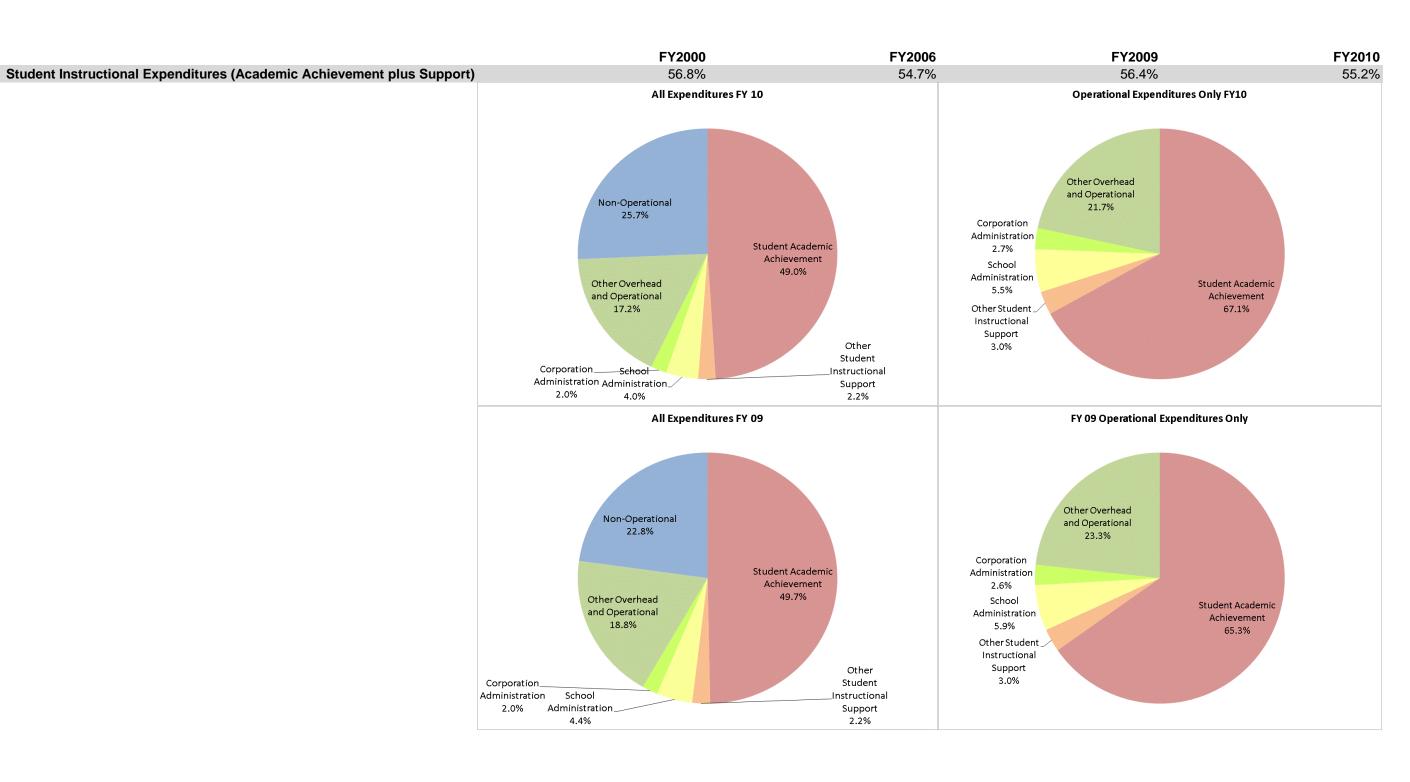

#### **Tippecanoe School Corp (7865)**

|                                | FY00 % of Total |       |               | FY06 % of Total |               | FY09 % of Total |               | FY10 % of Total |  |
|--------------------------------|-----------------|-------|---------------|-----------------|---------------|-----------------|---------------|-----------------|--|
| Student Instructional Category | FY 2000         | Exp   | FY 2006       | Ехр             | FY 2009       | Exp             | FY 2010       | Ехр             |  |
| Student Academic Achievement   | \$39,506,272    | 50.9% | \$51,122,495  | 48.8%           | \$55,273,393  | 49.7%           | \$61,158,677  | 49.0%           |  |
| Student Instructional Support  | \$4,586,419     | 5.9%  | \$6,170,184   | 5.9%            | \$7,434,050   | 6.7%            | \$7,707,740   | 6.2%            |  |
| Overhead and Operational       | \$14,457,317    | 18.6% | \$19,053,342  | 18.2%           | \$23,164,889  | 20.8%           | \$23,889,533  | 19.1%           |  |
| Nonoperational                 | \$19,122,363    | 24.6% | \$28,311,101  | 27.1%           | \$25,380,074  | 22.8%           | \$32,046,884  | 25.7%           |  |
| Grand Total                    | \$77,672,371    |       | \$104,657,122 |                 | \$111,252,406 |                 | \$124,802,834 |                 |  |