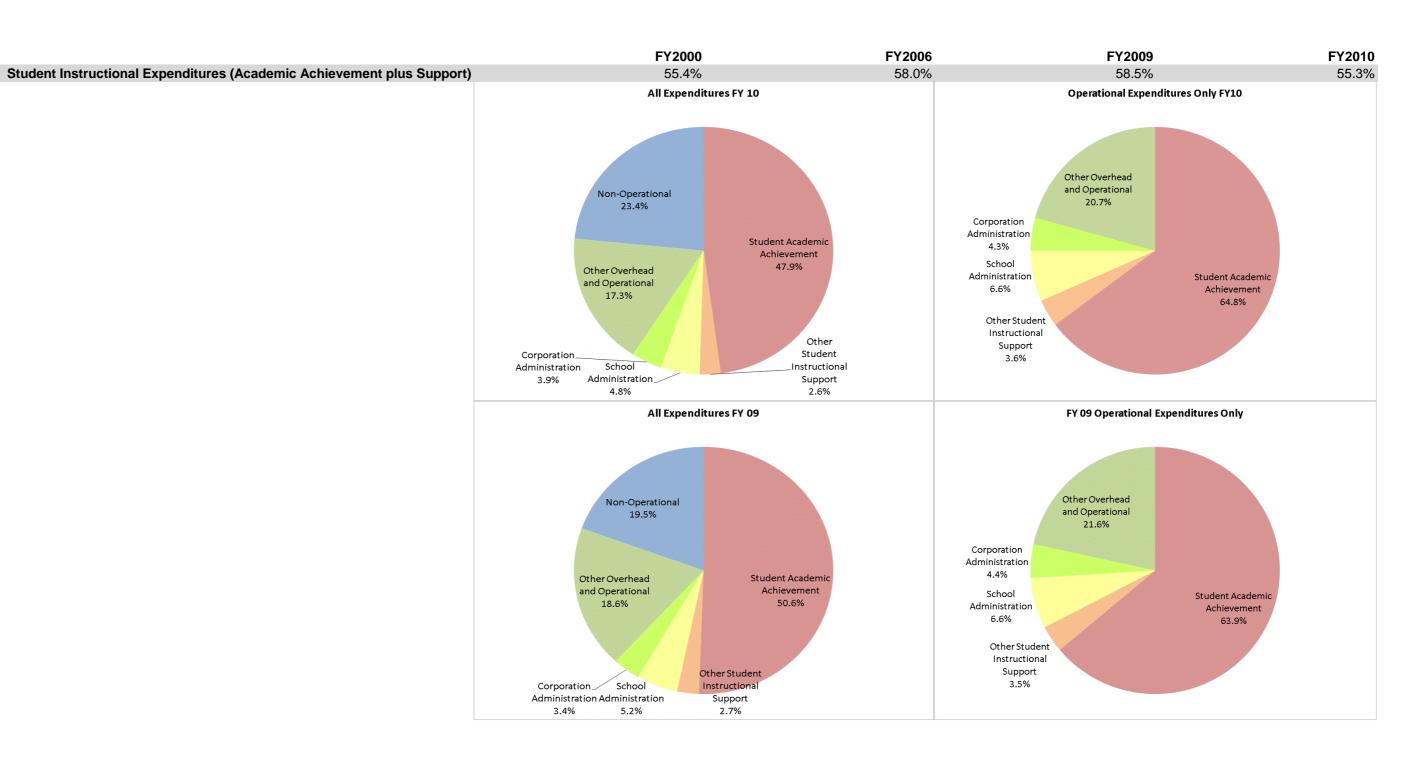

## **Tipton Community School Corp (7945)**

|                                | F            | Y00 % of Total |              | FY06 % of Total | F            | Y09 % of Total |              | FY10 % of Total |
|--------------------------------|--------------|----------------|--------------|-----------------|--------------|----------------|--------------|-----------------|
| Student Instructional Category | FY 2000      | Exp            | FY 2006      | Exp             | FY 2009      | Exp            | FY 2010      | Exp             |
| Student Academic Achievement   | \$7,216,651  | 48.4%          | \$7,983,582  | 50.7%           | \$8,305,636  | 50.6%          | \$8,455,898  | 47.9%           |
| Student Instructional Support  | \$1,043,937  | 7.0%           | \$1,155,252  | 7.3%            | \$1,292,330  | 7.9%           | \$1,319,868  | 7.5%            |
| Overhead and Operational       | \$3,031,301  | 20.3%          | \$3,792,906  | 24.1%           | \$3,623,064  | 22.1%          | \$3,746,901  | 21.2%           |
| Nonoperational                 | \$3,605,630  | 24.2%          | \$2,829,136  | 18.0%           | \$3,197,993  | 19.5%          | \$4,140,332  | 23.4%           |
| Grand Total                    | \$14,897,520 |                | \$15,760,877 |                 | \$16,419,023 |                | \$17,662,999 |                 |