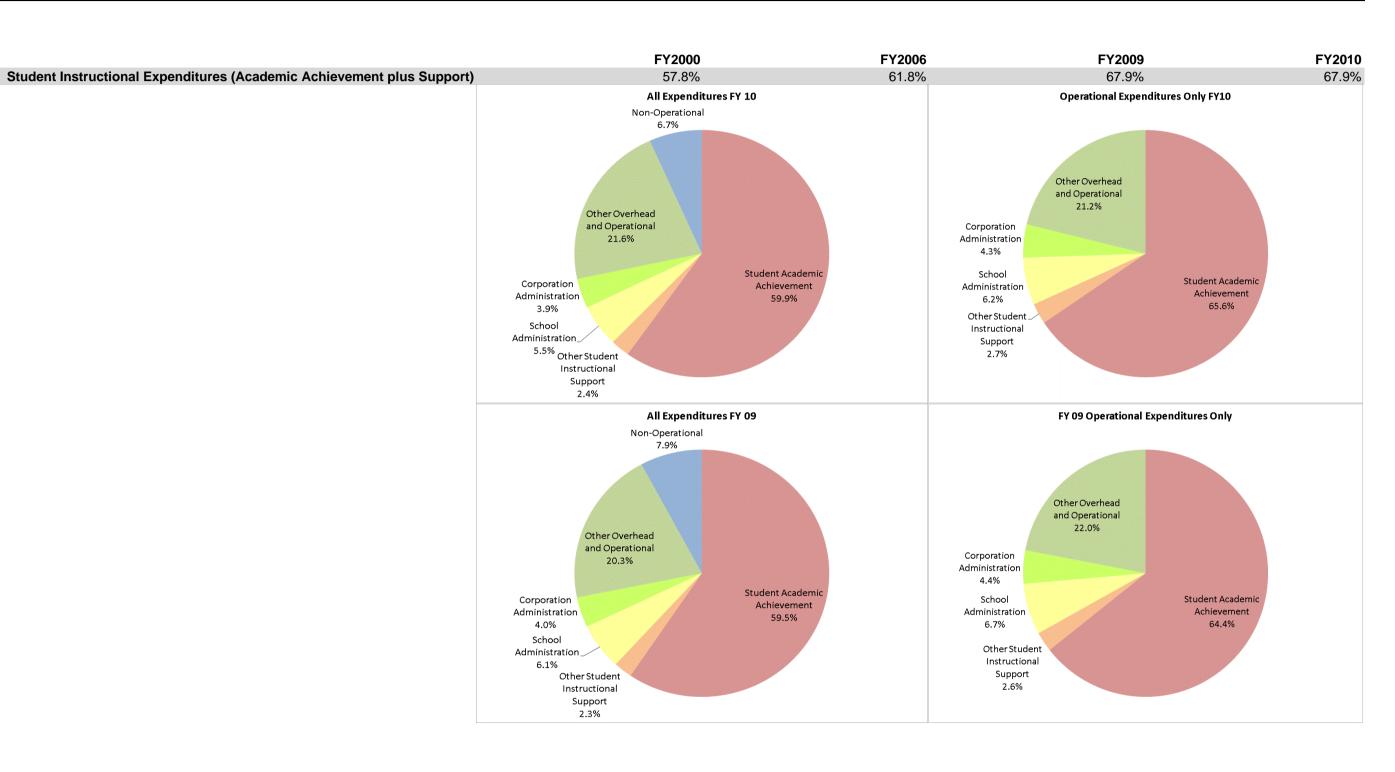

## **Triton School Corporation (5495)**

|                                | FY00 % of Total |       | FY06 % of Total |       | FY09 % of Total |       | FY10 % of Total |       |
|--------------------------------|-----------------|-------|-----------------|-------|-----------------|-------|-----------------|-------|
| Student Instructional Category | FY 2000         | Exp   | FY 2006         | Exp   | FY 2009         | Exp   | FY 2010         | Exp   |
| Student Academic Achievement   | \$4,071,016     | 51.4% | \$5,155,931     | 55.2% | \$5,630,039     | 59.5% | \$5,593,356     | 59.9% |
| Student Instructional Support  | \$501,334       | 6.3%  | \$617,195       | 6.6%  | \$796,757       | 8.4%  | \$741,260       | 7.9%  |
| Overhead and Operational       | \$1,741,162     | 22.0% | \$2,129,011     | 22.8% | \$2,291,565     | 24.2% | \$2,374,767     | 25.4% |
| Nonoperational                 | \$1,600,352     | 20.2% | \$1,438,704     | 15.4% | \$745,700       | 7.9%  | \$626,367       | 6.7%  |
| Grand Total                    | \$7,913,864     |       | \$9,340,841     |       | \$9,464,062     |       | \$9,335,750     |       |