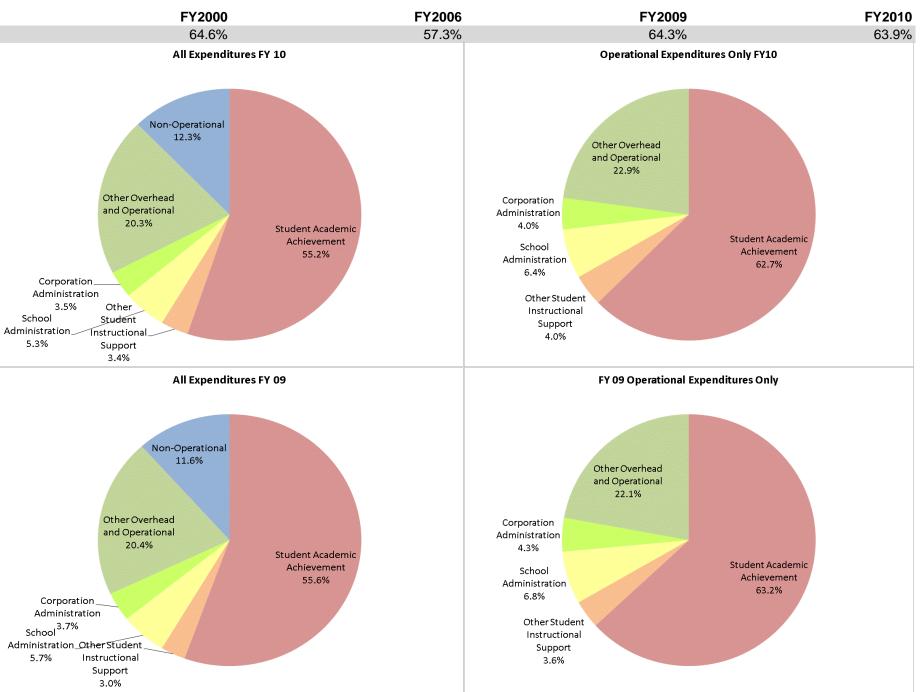

## School Corporation Expenditures by Expenditure Type Biannual Financial Report Data July 2009 - June 2010 Turkey Run Community Sch Corp (6310)

|                                |             | FY00 % of Total |             | FY06 % of Total | F           | Y09 % of Total | F           | Y10 % of Total |
|--------------------------------|-------------|-----------------|-------------|-----------------|-------------|----------------|-------------|----------------|
| Student Instructional Category | FY 2000     | Exp             | FY 2006     | Ехр             | FY 2009     | Ехр            | FY 2010     | Ехр            |
| Student Academic Achievement   | \$2,812,957 | 56.8%           | \$3,311,256 | 49.7%           | \$3,811,913 | 55.6%          | \$3,819,046 | 55.2%          |
| Student Instructional Support  | \$388,096   | 7.8%            | \$508,454   | 7.6%            | \$596,399   | 8.7%           | \$602,374   | 8.7%           |
| Overhead and Operational       | \$1,254,779 | 25.3%           | \$1,613,255 | 24.2%           | \$1,653,170 | 24.1%          | \$1,646,182 | 23.8%          |
| Nonoperational                 | \$500,565   | 10.1%           | \$1,228,760 | 18.4%           | \$797,907   | 11.6%          | \$850,761   | 12.3%          |
| Grand Total                    | \$4,956,397 |                 | \$6,661,725 |                 | \$6,859,389 |                | \$6,918,364 |                |