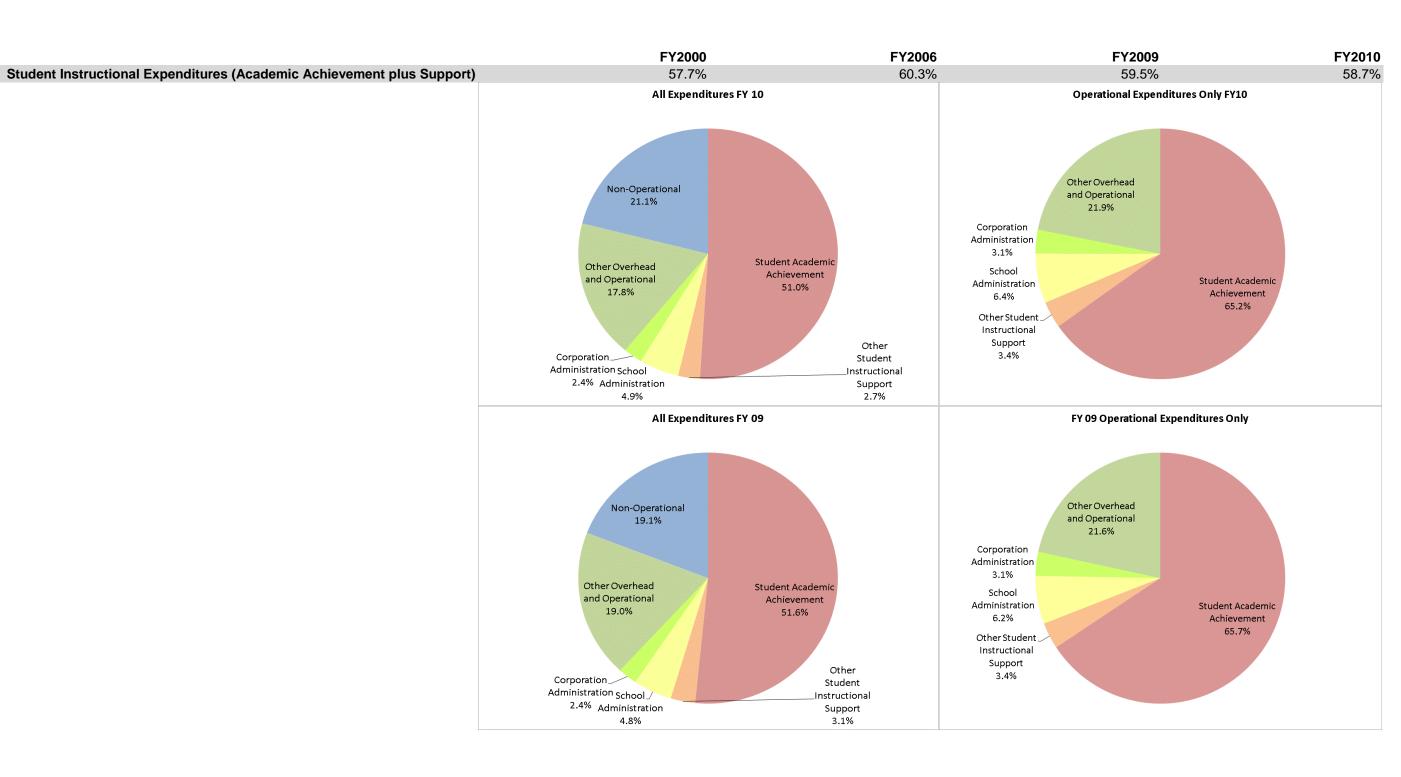

## Twin Lakes School Corp (8565)

|                                | FY00 % of Total |       |              | FY06 % of Total | FY09 % of Total |       | FY10 % of Total |       |
|--------------------------------|-----------------|-------|--------------|-----------------|-----------------|-------|-----------------|-------|
| Student Instructional Category | FY 2000         | Exp   | FY 2006      | Exp             | FY 2009         | Exp   | FY 2010         | Ехр   |
| Student Academic Achievement   | \$10,277,107    | 51.1% | \$13,892,523 | 53.7%           | \$13,947,865    | 51.6% | \$13,434,038    | 51.0% |
| Student Instructional Support  | \$1,326,290     | 6.6%  | \$1,715,245  | 6.6%            | \$2,133,599     | 7.9%  | \$2,014,778     | 7.7%  |
| Overhead and Operational       | \$4,164,923     | 20.7% | \$5,208,260  | 20.1%           | \$5,776,905     | 21.4% | \$5,330,164     | 20.2% |
| Nonoperational                 | \$4,329,277     | 21.5% | \$5,074,758  | 19.6%           | \$5,175,311     | 19.1% | \$5,556,234     | 21.1% |
| Grand Total                    | \$20,097,597    |       | \$25,890,785 |                 | \$27,033,679    |       | \$26,335,214    |       |