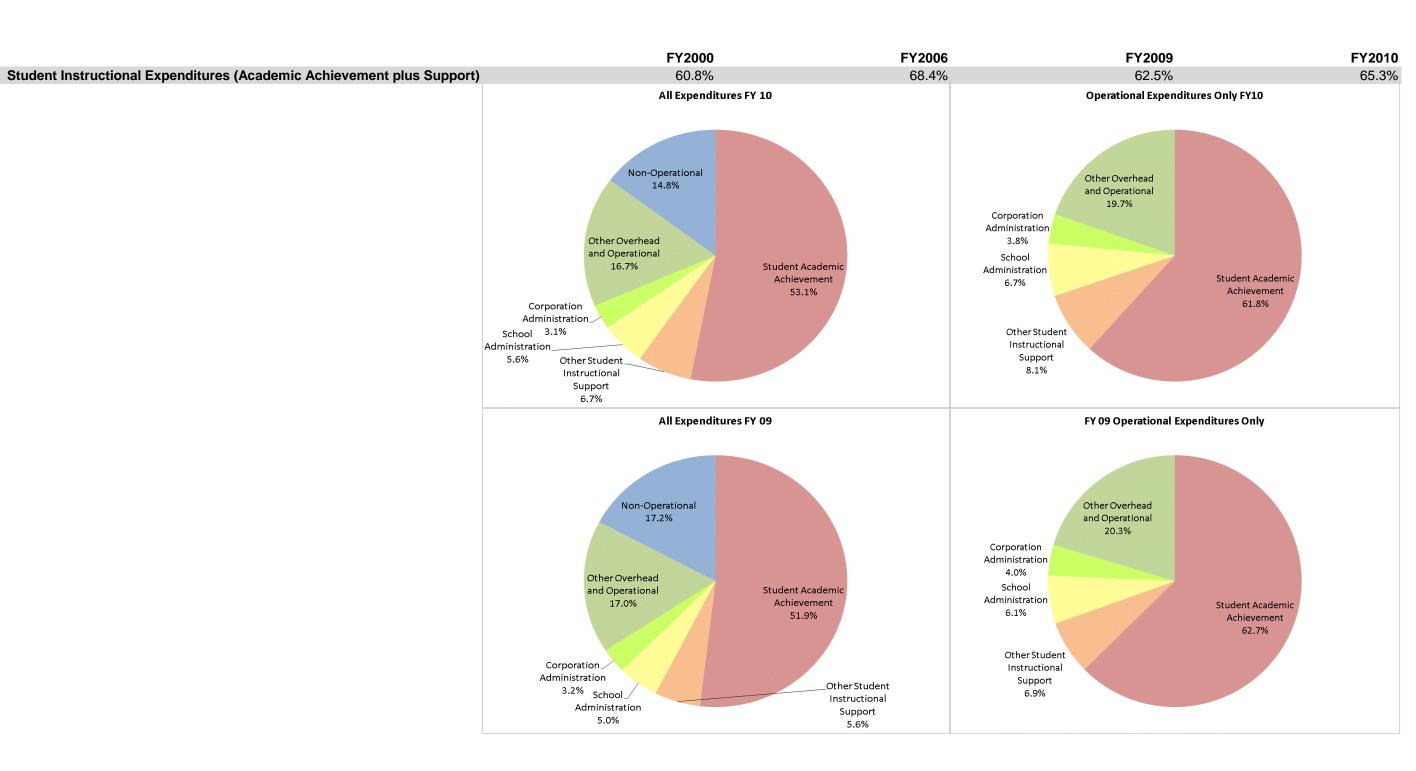

## Union Co-Clg Corner Joint Sch Dist (7950)

|                                | FY00 % of Total |       | FY06 % of Total |       | FY09 % of Total |       | FY10 % of Total |       |
|--------------------------------|-----------------|-------|-----------------|-------|-----------------|-------|-----------------|-------|
| Student Instructional Category | FY 2000         | Ехр   | FY 2006         | Exp   | FY 2009         | Exp   | FY 2010         | Exp   |
| Student Academic Achievement   | \$6,003,101     | 53.1% | \$10,288,059    | 57.3% | \$9,570,865     | 51.9% | \$9,995,496     | 53.1% |
| Student Instructional Support  | \$869,447       | 7.7%  | \$1,983,299     | 11.1% | \$1,957,808     | 10.6% | \$2,311,080     | 12.3% |
| Overhead and Operational       | \$2,536,628     | 22.4% | \$3,308,928     | 18.4% | \$3,733,855     | 20.3% | \$3,743,856     | 19.9% |
| Nonoperational                 | \$1,898,993     | 16.8% | \$2,367,408     | 13.2% | \$3,174,095     | 17.2% | \$2,785,059     | 14.8% |
| Grand Total                    | \$11,308,169    |       | \$17,947,694    |       | \$18,436,623    |       | \$18,835,491    |       |