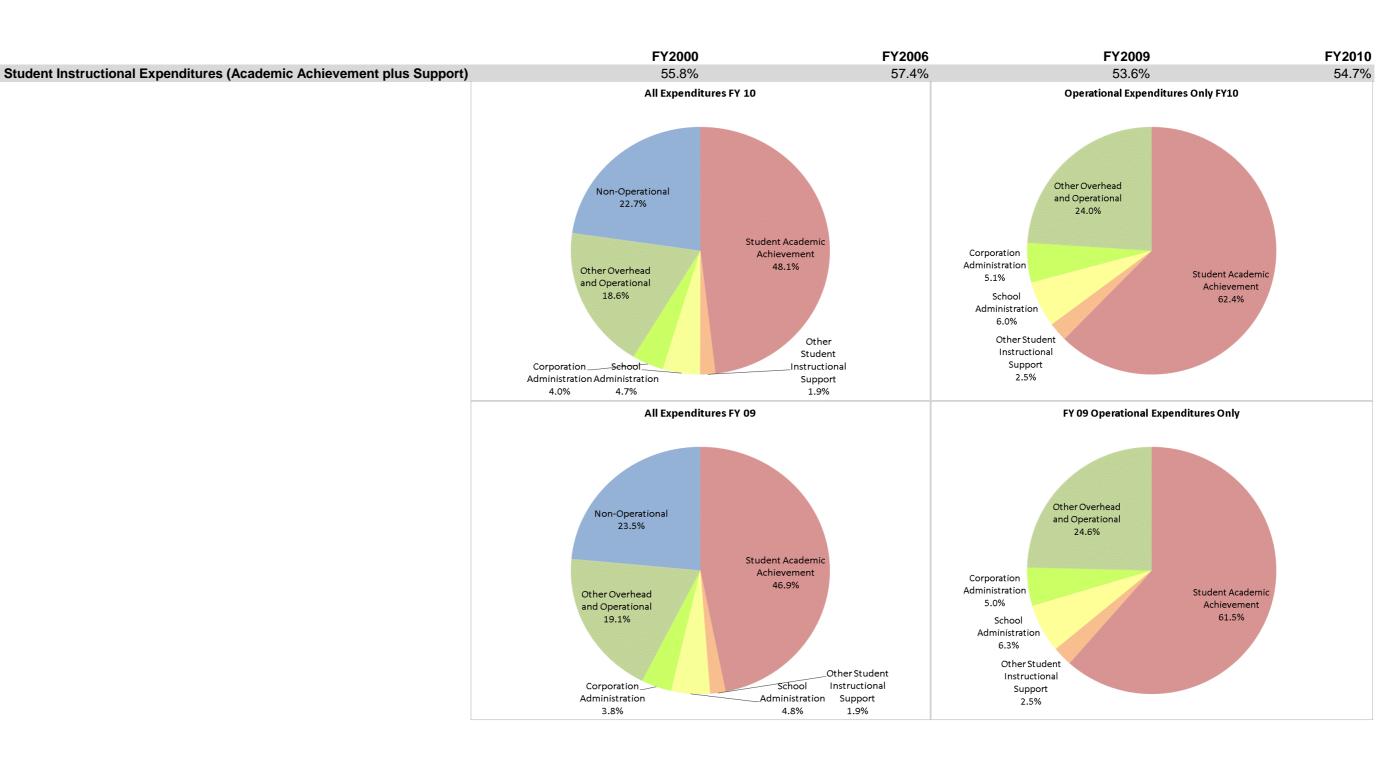

## **Union Township School Corp (6530)**

|                                | FY00 % of Total |       | al FY06 % of Tot |       | otal FY09 % of Total |       | FY10 % of Total |       |  |
|--------------------------------|-----------------|-------|------------------|-------|----------------------|-------|-----------------|-------|--|
| Student Instructional Category | FY 2000         | Exp   | FY 2006          | Exp   | FY 2009              | Exp   | FY 2010         | Exp   |  |
| Student Academic Achievement   | \$5,928,276     | 49.2% | \$8,920,737      | 51.6% | \$7,660,420          | 46.9% | \$7,630,012     | 48.1% |  |
| Student Instructional Support  | \$793,576       | 6.6%  | \$1,002,649      | 5.8%  | \$1,106,762          | 6.8%  | \$1,039,943     | 6.6%  |  |
| Overhead and Operational       | \$2,629,150     | 21.8% | \$3,125,093      | 18.1% | \$3,736,818          | 22.9% | \$3,581,093     | 22.6% |  |
| Nonoperational                 | \$2,690,141     | 22.3% | \$4,243,696      | 24.5% | \$3,842,057          | 23.5% | \$3,600,031     | 22.7% |  |
| Grand Total                    | \$12,041,142    |       | \$17,292,175     |       | \$16,346,057         |       | \$15,851,079    |       |  |