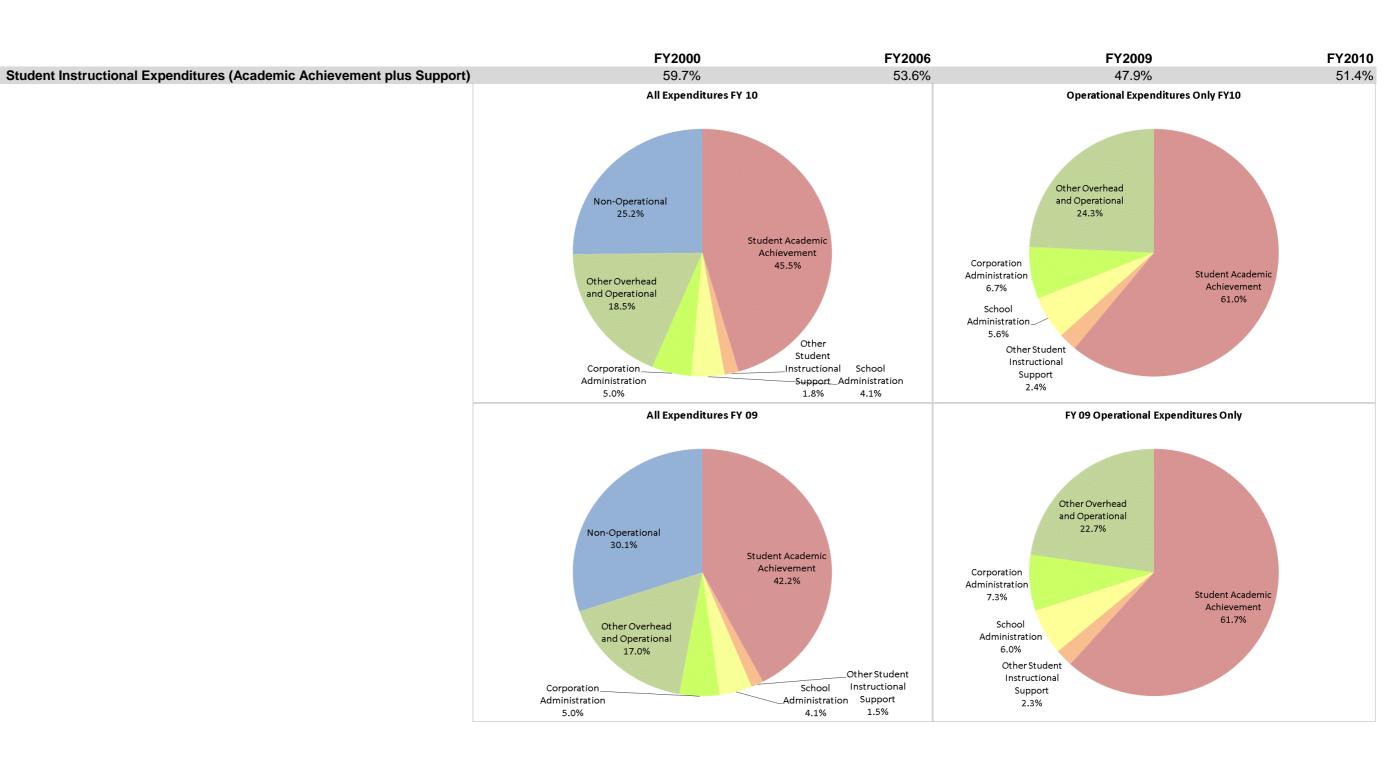

## **Valparaiso Community Schools (6560)**

|                                | FY00 % of Total |       | FY06 % of Total |       | FY09 % of Total |       | FY10 % of Total |       |
|--------------------------------|-----------------|-------|-----------------|-------|-----------------|-------|-----------------|-------|
| Student Instructional Category | FY 2000         | Exp   | FY 2006         | Ехр   | FY 2009         | Exp   | FY 2010         | Ехр   |
| Student Academic Achievement   | \$26,782,112    | 54.0% | \$32,239,521    | 48.3% | \$29,236,407    | 42.2% | \$30,609,432    | 45.5% |
| Student Instructional Support  | \$2,829,732     | 5.7%  | \$3,544,542     | 5.3%  | \$3,906,257     | 5.6%  | \$3,968,710     | 5.9%  |
| Overhead and Operational       | \$9,592,862     | 19.3% | \$14,422,890    | 21.6% | \$15,255,416    | 22.0% | \$15,773,370    | 23.4% |
| Nonoperational                 | \$10,372,528    | 20.9% | \$16,566,534    | 24.8% | \$20,833,912    | 30.1% | \$16,957,232    | 25.2% |
| Grand Total                    | \$49,577,234    |       | \$66,773,487    |       | \$69,231,993    |       | \$67,308,744    |       |