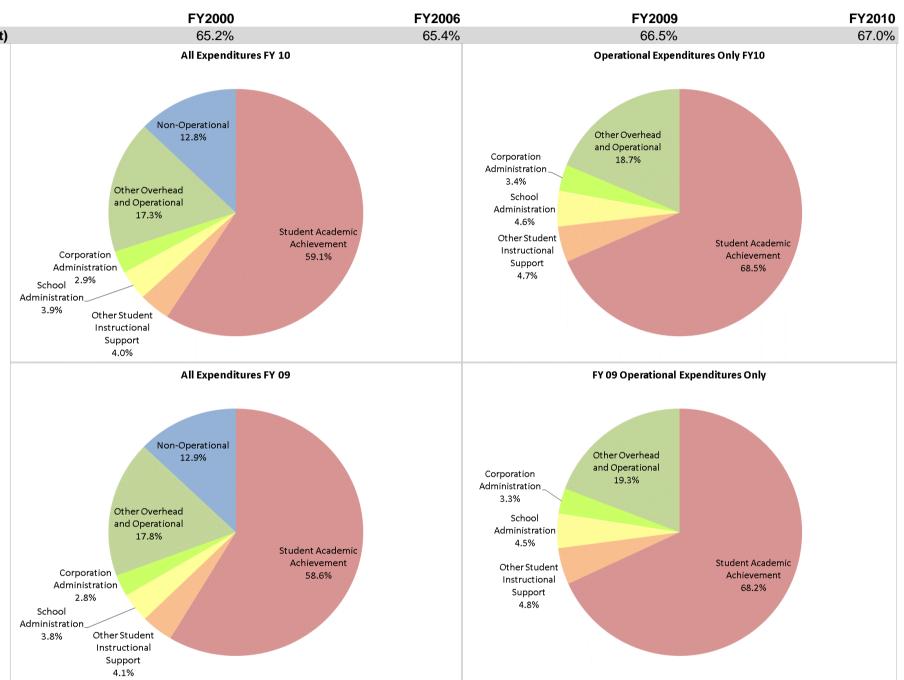

|                                |                                | F             | FY00 % of Total |               | FY06 % of Total |               | FY09 % of Total | FY            | 10 % of Total |
|--------------------------------|--------------------------------|---------------|-----------------|---------------|-----------------|---------------|-----------------|---------------|---------------|
| Vigo County School Corp (8030) | Student Instructional Category | FY 2000       | Ехр             | FY 2006       | Ехр             | FY 2009       | Exp             | FY 2010       | Exp           |
|                                | Student Academic Achievement   | \$64,631,427  | 57.1%           | \$83,235,192  | 58.1%           | \$91,956,415  | 58.6%           | \$93,983,721  | 59.1%         |
|                                | Student Instructional Support  | \$9,169,563   | 8.1%            | \$10,448,828  | 7.3%            | \$12,349,876  | 7.9%            | \$12,543,802  | 7.9%          |
|                                | Overhead and Operational       | \$25,317,369  | 22.4%           | \$28,752,624  | 20.1%           | \$32,427,145  | 20.7%           | \$32,218,511  | 20.3%         |
|                                | Nonoperational                 | \$14,059,248  | 12.4%           | \$20,844,495  | 14.5%           | \$20,163,504  | 12.9%           | \$20,307,593  | 12.8%         |
|                                | Grand Total                    | \$113,177,607 |                 | \$143,281,139 |                 | \$156,896,940 |                 | \$159,053,626 |               |