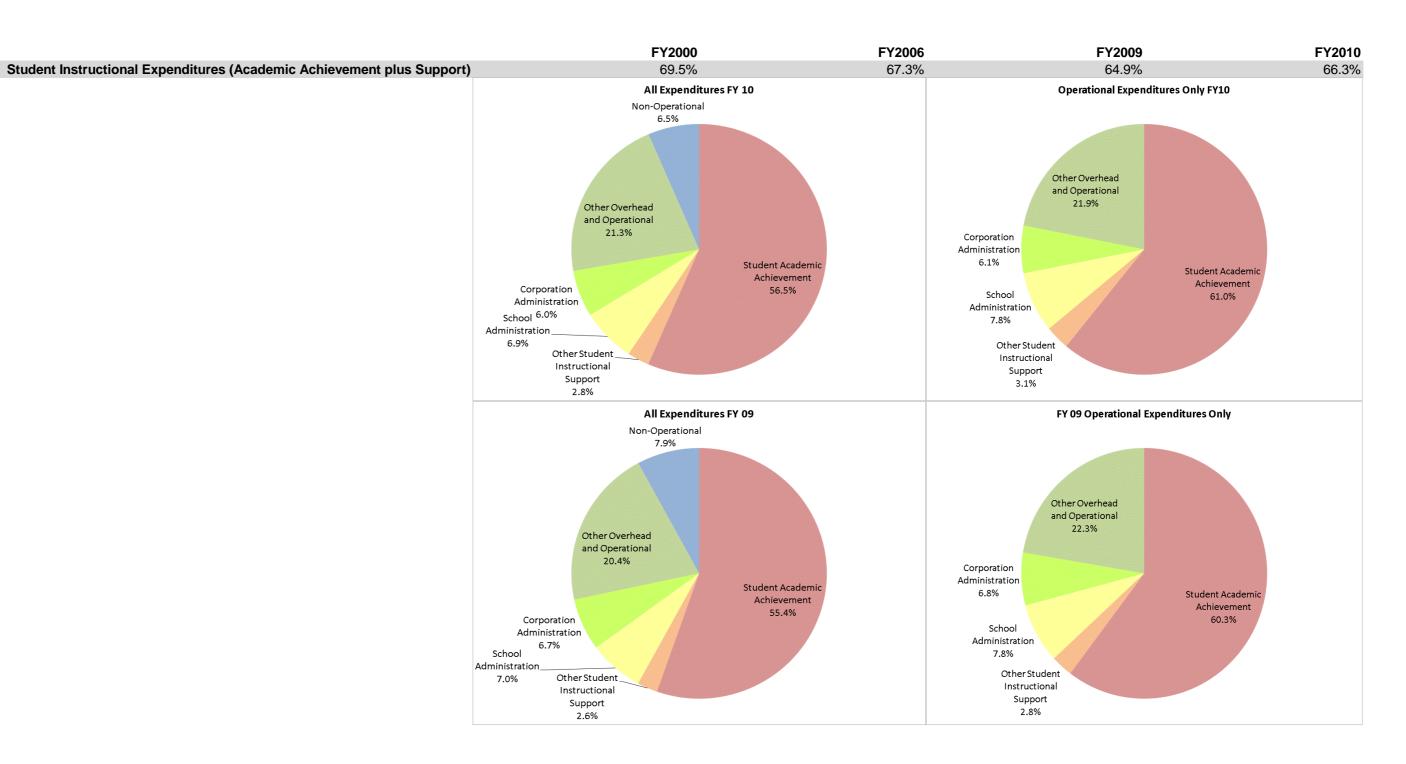

## School Corporation Expenditures by Expenditure Type Biannual Financial Report Data July 2009 - June 2010 Wabash City Schools (8060)

|                            |                                | FY00 % of Total |       | FY00 % of Total F |       | FY09 % of Total |       | FY10 % of Total |       |
|----------------------------|--------------------------------|-----------------|-------|-------------------|-------|-----------------|-------|-----------------|-------|
| Wabash City Schools (8060) | Student Instructional Category | FY 2000         | Exp   | FY 2006           | Exp   | FY 2009         | Exp   | FY 2010         | Exp   |
|                            | Student Academic Achievement   | \$6,651,665     | 60.9% | \$7,149,657       | 58.7% | \$7,601,253     | 55.4% | \$8,039,222     | 56.5% |
|                            | Student Instructional Support  | \$940,959       | 8.6%  | \$1,048,785       | 8.6%  | \$1,310,560     | 9.5%  | \$1,382,192     | 9.7%  |
|                            | Overhead and Operational       | \$2,308,761     | 21.1% | \$2,881,523       | 23.7% | \$3,728,194     | 27.2% | \$3,876,465     | 27.3% |
|                            | Nonoperational                 | \$1,024,082     | 9.4%  | \$1,100,989       | 9.0%  | \$1,085,752     | 7.9%  | \$922,632       | 6.5%  |
|                            | Grand Total                    | \$10,925,467    |       | \$12,180,954      |       | \$13,725,760    |       | \$14,220,511    |       |