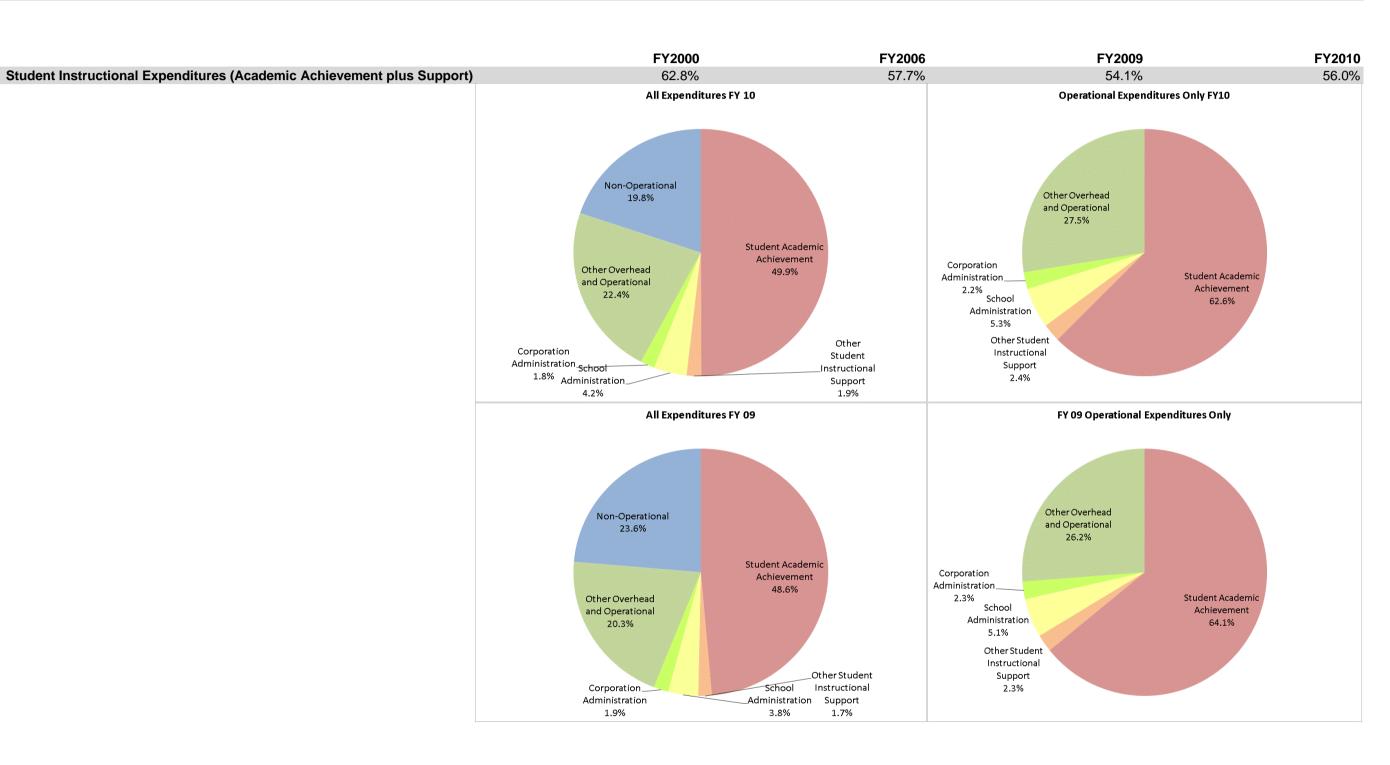

## **Warrick County School Corp (8130)**

|                                | FY00 % of Total |       | FYUU % of Total FY |       | FY           | 09 % of Total | FY10 % of Total |       |
|--------------------------------|-----------------|-------|--------------------|-------|--------------|---------------|-----------------|-------|
| Student Instructional Category | FY 2000         | Exp   | FY 2006            | Exp   | FY 2009      | Exp           | FY 2010         | Exp   |
| Student Academic Achievement   | \$34,213,159    | 57.3% | \$41,235,816       | 52.4% | \$44,317,241 | 48.6%         | \$44,642,462    | 49.9% |
| Student Instructional Support  | \$3,284,929     | 5.5%  | \$4,155,022        | 5.3%  | \$5,030,997  | 5.5%          | \$5,398,586     | 6.0%  |
| Overhead and Operational       | \$13,295,671    | 22.3% | \$16,219,886       | 20.6% | \$20,251,449 | 22.2%         | \$21,635,994    | 24.2% |
| Nonoperational                 | \$8,897,049     | 14.9% | \$17,087,945       | 21.7% | \$21,558,987 | 23.6%         | \$17,713,979    | 19.8% |
| Grand Total                    | \$59,690,809    |       | \$78,698,669       |       | \$91,158,674 |               | \$89,391,020    |       |