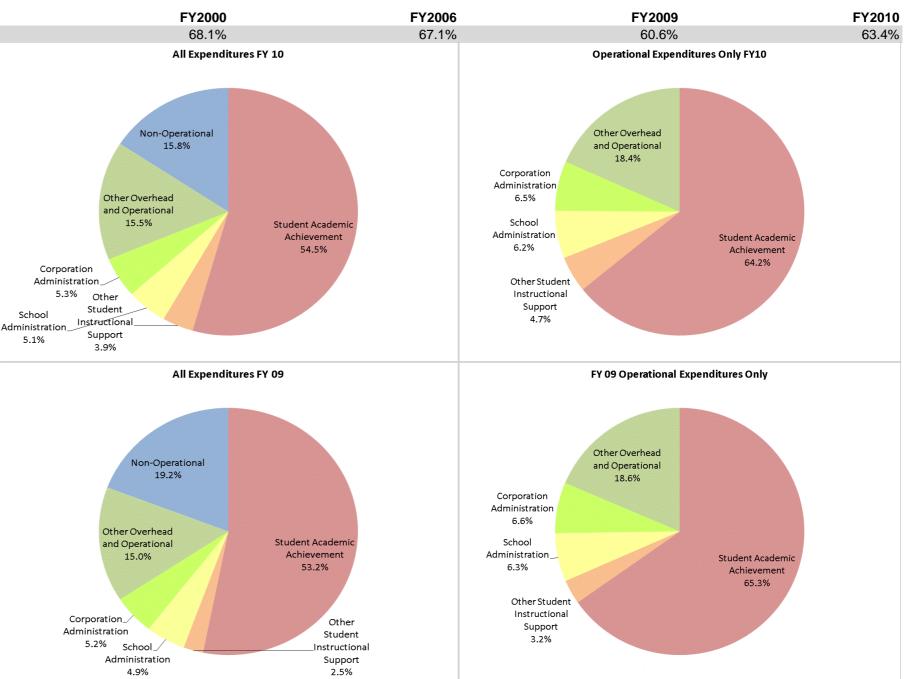

|                                |              | FY00 % of Total |              | FY06 % of Total |              | FY09 % of Total |              | FY10 % of Total |
|--------------------------------|--------------|-----------------|--------------|-----------------|--------------|-----------------|--------------|-----------------|
| Student Instructional Category | FY 2000      | Exp             | FY 2006      | Exp             | FY 2009      | Exp             | FY 2010      | Exp             |
| Student Academic Achievement   | \$10,618,357 | 59.8%           | \$13,466,360 | 59.0%           | \$14,032,089 | 53.2%           | \$13,678,296 | 54.5%           |
| Student Instructional Support  | \$1,478,908  | 8.3%            | \$1,845,864  | 8.1%            | \$1,952,801  | 7.4%            | \$2,245,829  | 8.9%            |
| Overhead and Operational       | \$3,234,800  | 18.2%           | \$3,952,873  | 17.3%           | \$5,339,534  | 20.2%           | \$5,224,946  | 20.8%           |
| Nonoperational                 | \$2,421,255  | 13.6%           | \$3,549,063  | 15.6%           | \$5,073,388  | 19.2%           | \$3,956,838  | 15.8%           |
| Grand Total                    | \$17,753,320 |                 | \$22,814,159 |                 | \$26,397,812 |                 | \$25,105,909 |                 |

Student Instructional Expenditures (Academic Achievement plus Support)