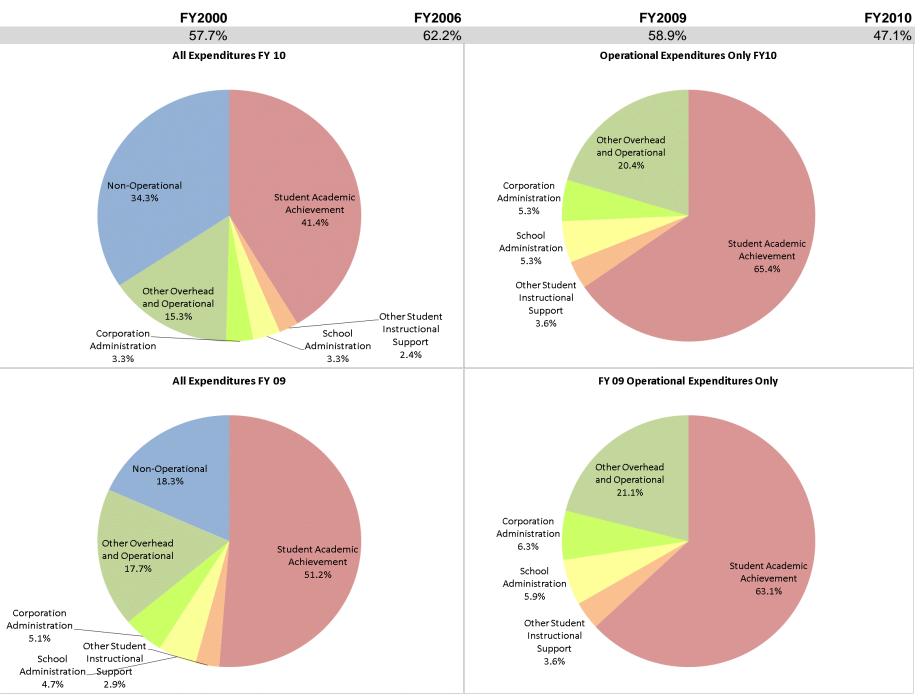

## School Corporation Expenditures by Expenditure Type Biannual Financial Report Data July 2009 - June 2010 Wawasee Community School Corp (4345)

|                                | FY00 % of Total |       | FY06 % of Total |       | FY09 % of Total |       | FY10 % of Total |       |
|--------------------------------|-----------------|-------|-----------------|-------|-----------------|-------|-----------------|-------|
| Student Instructional Category | FY 2000         | Exp   | FY 2006         | Exp   | FY 2009         | Ехр   | FY 2010         | Exp   |
| Student Academic Achievement   | \$14,050,688    | 50.1% | \$18,474,334    | 53.7% | \$16,081,840    | 51.2% | \$18,609,320    | 41.4% |
| Student Instructional Support  | \$2,128,912     | 7.6%  | \$2,936,850     | 8.5%  | \$2,395,316     | 7.6%  | \$2,577,565     | 5.7%  |
| Overhead and Operational       | \$5,771,918     | 20.6% | \$6,533,002     | 19.0% | \$7,159,043     | 22.8% | \$8,366,611     | 18.6% |
| Nonoperational                 | \$6,100,681     | 21.7% | \$6,470,500     | 18.8% | \$5,754,773     | 18.3% | \$15,449,123    | 34.3% |
| Grand Total                    | \$28,052,198    |       | \$34,414,686    |       | \$31,390,972    |       | \$45,002,619    |       |