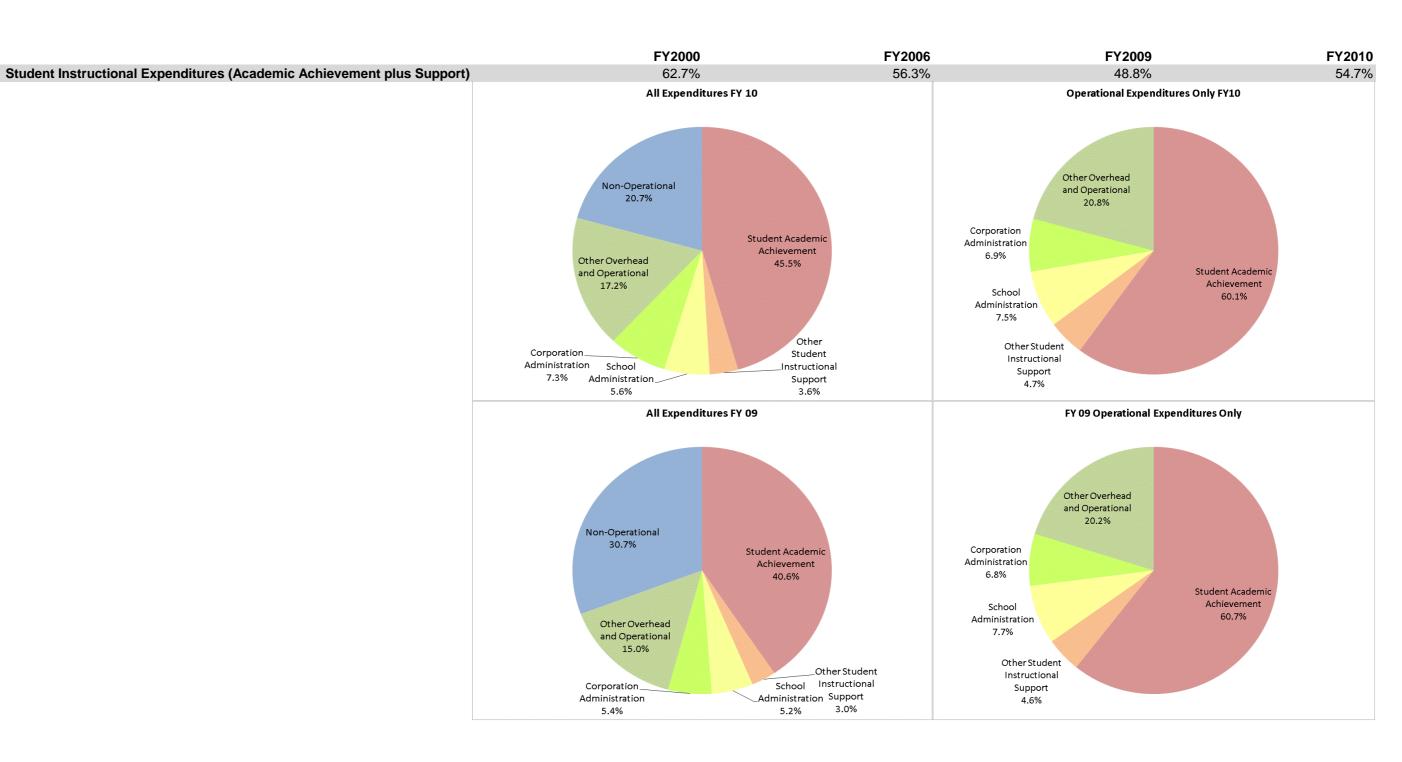

#### **Wes-Del Community Schools (1885)**

|                                |             | FY00 % of Total |             | FY06 % of Total | F            | Y09 % of Total |             | FY10 % of Total |
|--------------------------------|-------------|-----------------|-------------|-----------------|--------------|----------------|-------------|-----------------|
| Student Instructional Category | FY 2000     | Exp             | FY 2006     | Exp             | FY 2009      | Exp            | FY 2010     | Exp             |
| Student Academic Achievement   | \$3,929,338 | 56.1%           | \$4,421,128 | 49.0%           | \$4,351,553  | 40.6%          | \$4,248,178 | 45.5%           |
| Student Instructional Support  | \$466,460   | 6.7%            | \$654,603   | 7.3%            | \$880,751    | 8.2%           | \$858,520   | 9.2%            |
| Overhead and Operational       | \$1,533,309 | 21.9%           | \$1,879,529 | 20.9%           | \$2,193,987  | 20.5%          | \$2,291,302 | 24.6%           |
| Nonoperational                 | \$1,079,780 | 15.4%           | \$2,058,678 | 22.8%           | \$3,294,148  | 30.7%          | \$1,935,092 | 20.7%           |
| Grand Total                    | \$7,008,887 |                 | \$9,013,939 |                 | \$10,720,440 |                | \$9,333,092 |                 |