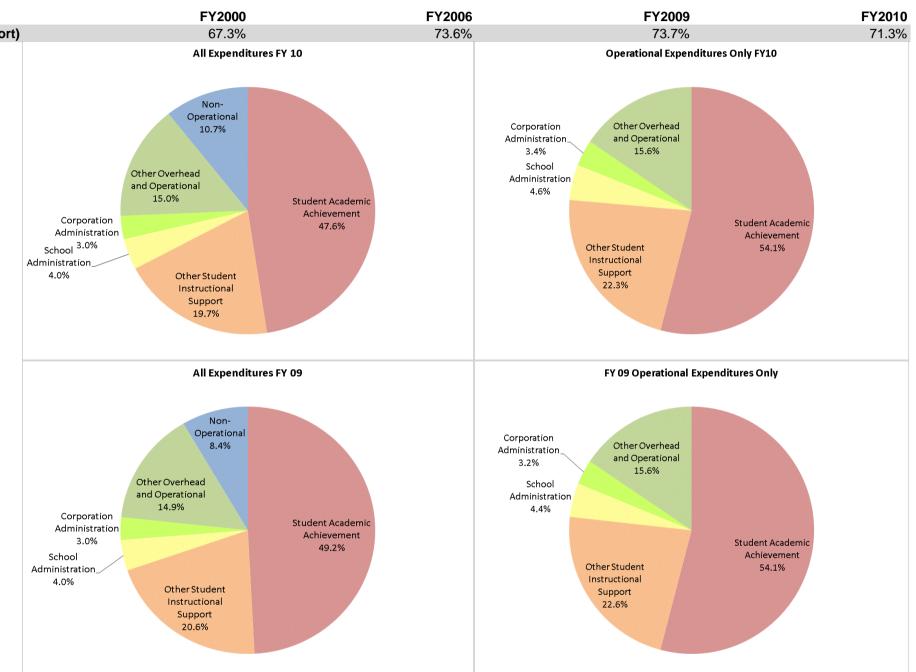

## School Corporation Expenditures by Expenditure Type Biannual Financial Report Data July 2009 - June 2010 West Central School Corp (6630)

|                |                                | F           | Y00 % of Total | FY           | '06 % of Total | FY           | 09 % of Total | FY1          | 10 % of Total |
|----------------|--------------------------------|-------------|----------------|--------------|----------------|--------------|---------------|--------------|---------------|
| ol Corp (6630) | Student Instructional Category | FY 2000     | Ехр            | FY 2006      | Ехр            | FY 2009      | Exp           | FY 2010      | Ехр           |
|                | Student Academic Achievement   | \$4,465,669 | 48.6%          | \$5,762,472  | 49.9%          | \$6,024,640  | 49.2%         | \$5,936,570  | 47.6%         |
|                | Student Instructional Support  | \$1,717,498 | 18.7%          | \$2,731,480  | 23.7%          | \$3,012,840  | 24.6%         | \$2,955,691  | 23.7%         |
|                | Overhead and Operational       | \$1,890,436 | 20.6%          | \$1,970,582  | 17.1%          | \$2,183,126  | 17.8%         | \$2,248,707  | 18.0%         |
|                | Nonoperational                 | \$1,107,118 | 12.1%          | \$1,075,822  | 9.3%           | \$1,035,247  | 8.4%          | \$1,334,413  | 10.7%         |
|                | Grand Total                    | \$9,180,721 |                | \$11,540,356 |                | \$12,255,854 |               | \$12,475,381 |               |